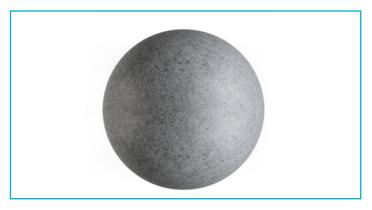

## Spherical light Doradus 600 mm, 1x max. 23 W E27, Grey

Adorning the scene, day and night - The spherical light in a granite visual design stands apart with its appealing light distribution. To achieve the optimum effect, we recommend a dimmable LED lamp. The light shines diffusely from within through the translucent parts of the sphere and creates a magical ambience indoors or outdoors. No matter where, you are guaranteed to stand out from the crowd with this light.

## Special features

- Timeless design
- Eye-catcher
- IP65
- Fully wired with IP44 plug
- Including ground spike

Housing MaterialPolyresinHousing ColorGreyHousing SurfaceGranite look

Protection Class II/protective