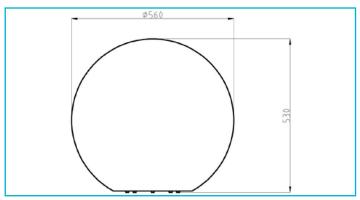

Control technology Dimmable via optional light source

Motion Detector No

**Execution** Without lamp

Light Exit Surfaces 1
Light characteristics Direct

**Light direction** Top, Below, Side, Rear

 Height
 530 mm

 Diameter
 560 mm

 Product weight
 4300 g

Working Temperature -20 to 40 °C

Storage Temperature -20 to 40 °C

IP Protection Class Lamp IP 65

IP Protection Class Plug IP 44