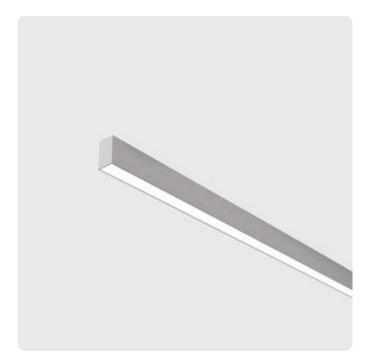

### Matric-AX

Surface mounted light-line - Direct light distribution

Article code: LAXGEE-840M-L890

Illustrations may only be similar and serve as an orientation.

Matric-AX. LED. Wall or ceiling mounted light-line. Luminaire body made of high-quality aluminum profile. Surface finish Silver Anodised. Direct only light distribution. Colour temperature: 4000K (Cool White). Colour Rendering Index (CRI): >80. Wall-Washer for asymmetrical light distribution. Switchable. LxWxH (rectangular). L=890mm. W=40mm. H= 65mm. Medium-power current. 1260lm. 15W. 1,9kg. Binning

## Matric-AX

Surface mounted light-line - Direct light distribution