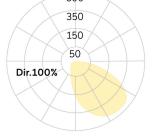

### Matric-AX

Surface mounted light-line - Direct light distribution

Article code: LAXGEE-840M-L890

Illustrations may only be similar and serve as an orientation.

Matric-AX. LED. Wall or ceiling mounted light-line. Luminaire body made of high-quality aluminum profile. Surface finish Silver Anodised. Direct only light distribution. Colour temperature: 4000K (Cool White). Colour Rendering Index (CRI): >80. Wall-Washer for asymmetrical light distribution. Switchable. LxWxH (rectangular). L=890mm. W=40mm. H= 65mm. Medium-power current. 1260lm. 15W. 1,9kg. Binning

#### Article code: LAXGEE-840M-L890

Customer / Project:

Note:

| Productname                  | Matric-AX                      |
|------------------------------|--------------------------------|
| Lamp                         | LED                            |
| Installation Type            | Surface mounted light-line     |
| Surface finish               | Silver Anodised                |
| Light characteristics        | Direct light distribution      |
| Colour temperature           | 4000K                          |
| Colour Rendering Index (CRI) | CRI>80                         |
| Optical system               | Wall-Washer                    |
| Control                      | Switchable                     |
| Current/Power                | Medium-Power                   |
| Luminous Flux                | 1260lm                         |
| Power consumption            | 15W                            |
| Degree of protection         | IP20                           |
| Certification                | Prüfzeichen: ENEC              |
| LED lifetime                 | L85B10 (tq 25°C) = 50.000h     |
| Photometric code             | 8 40 / 3 3 9                   |
| Photobiological class        | RG0 (EN62471)                  |
| Indoor/Outdoor               | Indoor: ta [ambient] max. 25°C |
| Weight (kg)                  | 1,9kg                          |
|                              |                                |