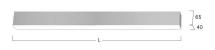

### Matric-AX

Surface mounted light-line - Direct light distribution

Article code: LAXGEE-840M-L890

Illustrations may only be similar and serve as an orientation.

Matric-AX. LED. Wall or ceiling mounted light-line. Luminaire body made of high-quality aluminum profile. Surface finish Silver Anodised. Direct only light distribution. Colour temperature: 4000K (Cool White). Colour Rendering Index (CRI): >80. Wall-Washer for asymmetrical light distribution. Switchable. LxWxH (rectangular). L=890mm. W=40mm. H= 65mm. Medium-power current. 1260lm. 15W. 1,9kg. Binning

#### Article code: LAXGEE-840M-L890

Customer / Project:

Note:

| Productname                  | Matric-AX                      |
|------------------------------|--------------------------------|
| Lamp                         | LED                            |
| Installation Type            | Surface mounted light-line     |
| Surface finish               | Silver Anodised                |
| Light characteristics        | Direct light distribution      |
| Colour temperature           | 4000K                          |
| Colour Rendering Index (CRI) | CRI>80                         |
| Optical system               | Wall-Washer                    |
| Control                      | Switchable                     |
| Current/Power                | Medium-Power                   |
| Luminous Flux                | 1260lm                         |
| Power consumption            | 15W                            |
| Degree of protection         | IP20                           |
| Certification                | Prüfzeichen: ENEC              |
| LED lifetime                 | L85B10 (tq 25°C) = 50.000h     |
| Photometric code             | 8 40 / 3 3 9                   |
| Photobiological class        | RG0 (EN62471)                  |
| Indoor/Outdoor               | Indoor: ta [ambient] max. 25°C |
| Weight (kg)                  | 1,9kg                          |
|                              |                                |