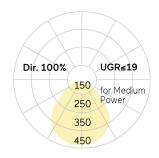

UGR UGR<=19
Photometric code 8 30 / 3 3 9
Photobiological class RG0 (EN62471)

Indoor/Outdoor Indoor: ta [ambient] max. 25°C

Weight (kg) 12,4kg