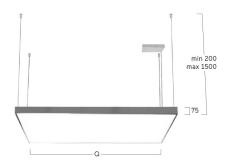

## Cubic-G2

Pendant luminaire - Direct light distribution

Article code: CG2AEE-830M-Q630-K

Illustrations may only be similar and serve as an orientation.

Cubic-G2. LED. Pendant luminaire with minimalist edge of only 5mm. Luminaire body made of high-quality aluminum profile. Surface finish Silver Anodised. Direct only light distribution. Colour temperature: 3000K (Warm White). Colour Rendering Index (CRI): >80. Microprismatic screen for uniform illumination and reduced luminance in office areas. UGR<=19. Switchable. LxWxH (square). L=630mm. W=630mm. H= 75mm. Cord suspension for parallel installation with power supply cable and ceiling rose (Set). Pendant length max 1500mm. Power supply: transparent.

Productname Cubic-G2 Lamp LED

Installation Type Pendant luminaire
Surface finish Silver Anodised
Light characteristics Direct light distribution

Colour temperature 3000K Colour Rendering Index (CRI) CRI>80

Optical system Microprismatic screen

Control Switchable
Length L/Diameter D (mm) L=630mm
Width W (mm) W=630mm
Height H (mm) H=75mm
Current/Power Medium-Power
Luminous Flux 4862lm
Power consumption 40W

Suspension Parallel susp. (Set)

Ceiling rose colour Ceiling rose: Matching luminaire`s

surface colour

Pendant length (mm) Pendant length max 1500mm

Degree of protection IP20

Certification Prüfzeichen: ENEC

Cable Colour Power supply: transparent LED lifetime L85B10 (tq  $25^{\circ}$ C) = 50.000h