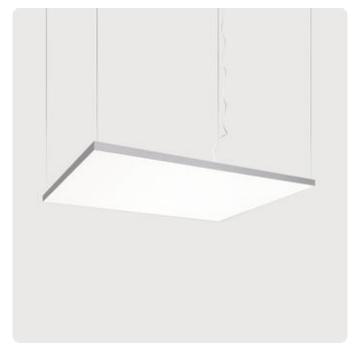

## Cubic-G2

Pendant luminaire - Direct light distribution

Article code: CG2AEE-830M-Q630-K

Illustrations may only be similar and serve as an orientation.

Cubic-G2. LED. Pendant luminaire with minimalist edge of only 5mm. Luminaire body made of high-quality aluminum profile. Surface finish Silver Anodised. Direct only light distribution. Colour temperature: 3000K (Warm White). Colour Rendering Index (CRI): >80. Microprismatic screen for uniform illumination and reduced luminance in office areas. UGR<=19. Switchable. LxWxH (square). L=630mm. W=630mm. H= 75mm. Cord suspension for parallel installation with power supply cable and ceiling rose (Set). Pendant length max 1500mm. Power supply: transparent.

Ceiling rose: Matching luminaire's surface colour. Medium-power current. 4862lm. 40W. 12,4kg. Binning initial <= MacAdam 3. IP20. Protection class I. CE, UKCA marking. Prüfzeichen: ENEC. IK02. 220-240V. 50-60 Hz. RG0 (EN62471). Luminous flux reduction up to 0,3%/1.000 operating hours. Nominal failure rate: 0,2%/1.000 operating hours. L85B10 (tq 25°C) = 50.000h. 5 years warranty. Manufacturer: Lightnet GmbH, ISO 9001:2015 and 50001:2018 certified.