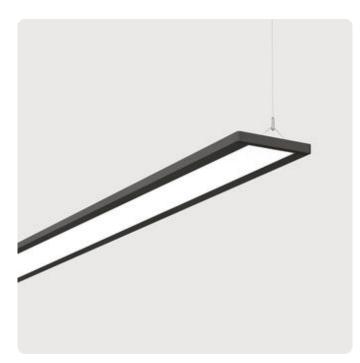

### Plank-P4

Pendant luminaire - Direct/indirect light distribution

Article code: JP4ABE-840M-L1210-Y

Illustrations may only be similar and serve as an orientation.

Plank-P4. LED. Pendant luminaire. Luminaire body made of high-quality aluminum profile. Surface finish Jet Black. Direct/indirect light distribution. Colour temperature: 4000K (Cool White). Colour Rendering Index (CRI): >80. Microprismatic screen for uniform illumination and reduced luminance in office areas. UGR<=19. Switchable. LxWxH (rectangular). L=1210mm. W=231mm. H=25mm. Y-cord suspension with power supply cable and ceiling rose (Set). Pendant length max 1500mm. Power supply: transparent. Ceiling rose: Matching luminaire's surface colour. Mediumpower current. 3790lm. 33W. 7,5kg. Binning initial <= MacAdam 3. IP20. Protection class I. CE, UKCA marking. IK02. 220-240V. 50-60 Hz. RG0 (EN62471). Luminous flux reduction up to 0,3%/1.000 operating hours. Nominal failure rate: 0,2%/1.000 operating hours. L85B10 (tq 25°C) = 50.000h. 5 years warranty. Manufacturer: Lightnet GmbH, ISO 9001:2015 and 50001:2018 certified.

## Plank-P4

Pendant luminaire - Direct/indirect light distribution

#### Article code: JP4ABE-840M-L1210-Y