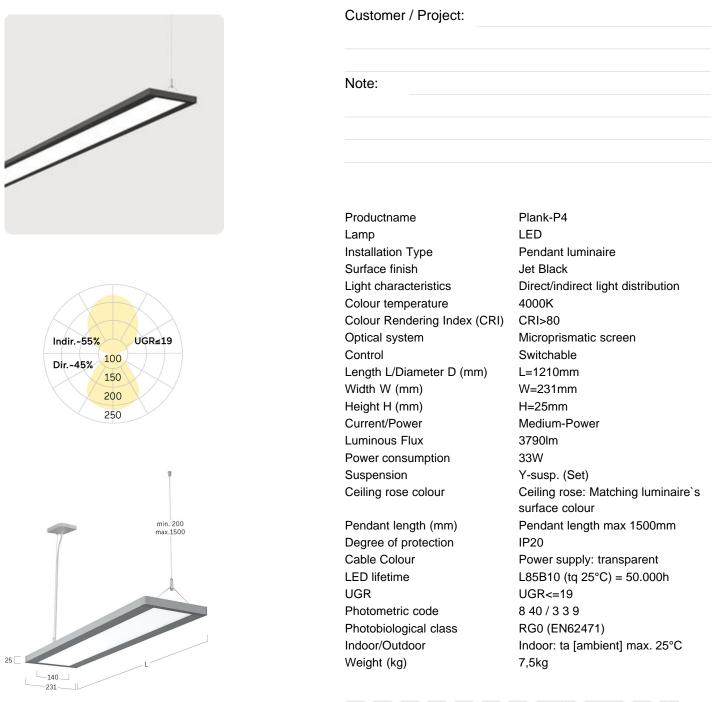

### Plank-P4

Pendant luminaire - Direct/indirect light distribution

Article code: JP4ABE-840M-L1210-Y

Illustrations may only be similar and serve as an orientation.

Plank-P4. LED. Pendant luminaire. Luminaire body made of high-quality aluminum profile. Surface finish Jet Black. Direct/indirect light distribution. Colour temperature: 4000K (Cool White). Colour Rendering Index (CRI): >80. Microprismatic screen for uniform illumination and reduced luminance in office areas. UGR<=19. Switchable. LxWxH (rectangular). L=1210mm. W=231mm. H=25mm. Y-cord suspension with power supply cable and ceiling rose (Set). Pendant length max 1500mm. Power supply: transparent. Ceiling rose: Matching luminaire's surface colour. Mediumpower current. 3790lm. 33W. 7,5kg. Binning initial <= MacAdam 3. IP20. Protection class I. CE, UKCA marking. IK02. 220-240V. 50-60 Hz. RG0 (EN62471). Luminous flux reduction up to 0,3%/1.000 operating hours. Nominal failure rate: 0,2%/1.000 operating hours. L85B10 (tq 25°C) = 50.000h. 5 years warranty. Manufacturer: Lightnet GmbH, ISO 9001:2015 and 50001:2018 certified.

## Plank-P4

Pendant luminaire - Direct/indirect light distribution

#### Article code: JP4ABE-840M-L1210-Y