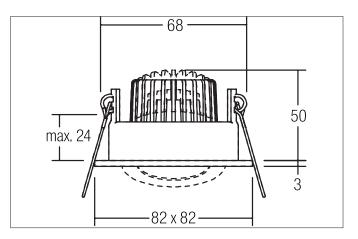

#### Tender

LED recessed spot, IP65, Square. Toolless ceiling installation by installation springs. Ceiling cut-out Ø 68 mm, Installation depth 50 mm, Length 82 mm, Width 82 mm, Weight 0,174 kg, Reflector silver with rotattionssymmetrical, deep, wide distributed light intensity. optimal light distribution due to a plastic, structured cover. Luminous flux 650 lm, Power 1 x 6 W, System Efficiency 108 lm/W, Light colour warm white, Correlated color temprature (CCT) 3.000 K, Colour rendering index CRI > 80, Rated life time L80/B20 at 25 °C: 50000 h, Housing material: Aluminium / Steel / Silicone rubber / Plastic, Colour: Chrome, Permissible ambient temperature (ta): -20 °C - +25 °C, Protection class (EN 61140): III, Degree of protection (DIN EN 60529): IP65 when installing in closed ceilings. For connection to an external driver, which is not included in the scope of delivery of the luminaire. Depending on driver dimmable.

| Article data       |                                               |
|--------------------|-----------------------------------------------|
| Article no.        | 12355023                                      |
| GTIN               | 4251433906827                                 |
| Series name        | DAMITA-S                                      |
| Short description  | LED recessed spot, IP65                       |
| Material           | Aluminium / Steel / Silicone rubber / Plastic |
| Colour             | Chrome                                        |
| Type of surface    | Glossy                                        |
| Shape              | Square                                        |
| Built-in diameter  | 68 mm                                         |
| Installation depth | 50 mm                                         |
| Length             | 82 mm                                         |
| Width              | 82 mm                                         |
| Hight              | 3 mm                                          |
| Weight             | 0.174 kg                                      |

| Mounting technology    |                                           |
|------------------------|-------------------------------------------|
| Mounting method        | Recessed mounting                         |
| Place of installation  | Ceiling-mounted                           |
| Adjustability          | Pivoted                                   |
| Swivel angle           | 30°                                       |
| Max. ceiling thickness | 24 mm                                     |
| Further references     | No cover with thermal insulation material |
| Material cover         | Plastic, structured                       |