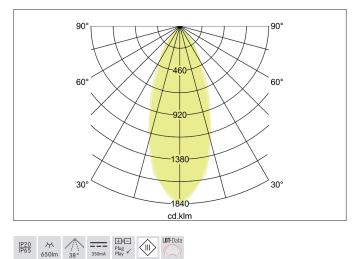

#### Tender

LED recessed spot, IP65, Square. Toolless ceiling installation by installation springs. Ceiling cut-out Ø 68 mm, Installation depth 50 mm, Length 82 mm, Width 82 mm, Weight 0,174 kg, Reflector silver with rotattionssymmetrical, deep, wide distributed light intensity. optimal light distribution due to a plastic, structured cover. Luminous flux 650 lm, Power 1 x 6 W, System Efficiency 108 lm/W, Light colour warm white, Correlated color temprature (CCT) 3.000 K, Colour rendering index CRI > 80, Rated life time L80/B20 at 25 °C: 50000 h, Housing material: Aluminium / Steel / Silicone rubber / Plastic, Colour: Chrome, Permissible ambient temperature (ta): -20 °C - +25 °C, Protection class (EN 61140): III, Degree of protection (DIN EN 60529): IP65 when installing in closed ceilings. For connection to an external driver, which is not included in the scope of delivery of the luminaire. Depending on driver dimmable.

Article no. 12355023

Light.

**BRUMBERG** 

For Generations.

| Lighting technology |            |
|---------------------|------------|
| Colour temperature  | 3.000 K    |
| Light colour        | White      |
| Light output        | Direct     |
| Luminous flux       | 650 lm     |
| System efficiency   | 108 lm/W   |
| Colour rendering    | CRI > 80   |
| Reflector           | High-gloss |
| Reflektorfarbe      | silver     |
| Beam angle          | 38°        |
| Light sharing       | Symmetric  |

| Operating technology of the luminaire |                                                                                          |
|---------------------------------------|------------------------------------------------------------------------------------------|
| System output                         | 6 W                                                                                      |
| Voltage type                          | DC                                                                                       |
| Current                               | 350 mA                                                                                   |
| Lamp                                  | LED                                                                                      |
| Lamp holder                           | Plug&Play                                                                                |
| Protection class                      |                                                                                          |
| Degree of protection                  | IP65                                                                                     |
| Schutzart deckenseitig                | IP20                                                                                     |
| Dimmable                              | Depending on type of control gear                                                        |
| Control                               | Depending on driver                                                                      |
| Rulh change needible                  | The light source of this luminaire may only be replaced by the manufacturer or a service |
| Bulb change possible                  | technician commissioned by him or a similarly qualified person.                          |
| Rated life time L80/B20 at 25 °C      | 50000 h                                                                                  |