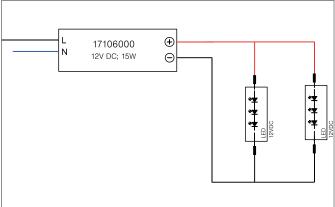

#### Tender

LED power supply 12 V DC, on/off. This power supply unit is equipped with safety devices which protect it against overvoltage, short-circuit as well as thermal and electric overloads Material: Plastic, Degree of protection: according to DIN EN 60529 IP20, Protection class: (EN 61140) II, Voltage: 12V, Power: 15W, Control: on/off.

## LED power supply 12 V DC, on/off switchable

Article no. 17106000

Light. For Generations.

| Operating technology of driver |                |
|--------------------------------|----------------|
| AC nominal voltage max         | 230 V          |
| Frequenz max.                  | 50 Hz          |
| Protection class               | II II          |
| Degree of protection           | IP20           |
| Power min                      | 1 W            |
| Power                          | 15 W           |
| Control                        | on/off         |
| Enviroment temprature (ta)     | 0°C up to 40°C |
| Measure point (tc)             | max. +75 °C    |