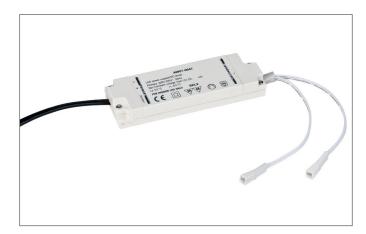

#### Tender

LED power supply 12 V DC, on/off. This power supply unit is equipped with safety devices which protect it against overvoltage, short-circuit as well as thermal and electric overloads Material: Plastic, Degree of protection: according to DIN EN 60529 IP20, Protection class: (EN 61140) II, Voltage: 12V, Power: 15W, Control: on/off.

| Article data      |                                                                                            |
|-------------------|--------------------------------------------------------------------------------------------|
| Article no.       | 17106000                                                                                   |
| GTIN              | 4250047766469                                                                              |
| Short description | LED power supply 12 V DC, on/off switchable                                                |
| Material          | Plastic                                                                                    |
| Length            | 105 mm                                                                                     |
| Width             | 49 mm                                                                                      |
| Hight             | 18 mm                                                                                      |
| Scope of delivery | Incl. 2,000 mm input cable (Euro flat plug) and 2 x 150 mm output cable with a plug system |
| Weight            | 0.220 kg                                                                                   |