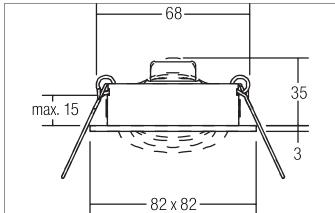

| Article data       |                                    |
|--------------------|------------------------------------|
| Article no.        | 43004250                           |
| GTIN               | 4250047771418                      |
| Kurzbeschreibung   | Ceiling recessed speaker, DA 68 mm |
| Material           | Aluminium / Steel                  |
| Colour             | Alu                                |
| Type of surface    | Matt                               |
| Shape              | Square                             |
| Built-in diameter  | 68 mm                              |
| Installation depth | 35 mm                              |
| Length             | 82 mm                              |
| Width              | 82 mm                              |
| weight             | 0.123 kg                           |