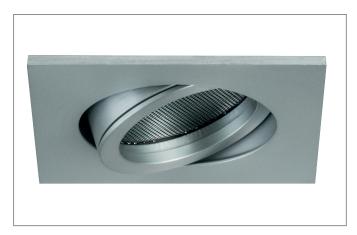

#### Tende

Ceiling recessed speaker, DA 68 mm, alu. In a compact design, for installation in tool-less rapid assembly systems. Nominal / music load capacity: 3 / 4 W, impedance: 20 Ohm. Up to 5 speakers can be connected in parallel to a channel of a Hifiamplifier. Sound pressure level: 1 W / 1 m: 82 dB (at nominal output of 87 dB), Transmission range (-3 db): 200 - 16,000 Hz, Transmission range (-10 db): 150 - 20,000 Hz, Net weight: 0.1 kg. Connection using 2-core cable with connecting terminals. Also available with cover in champagne matte or blackon request. Mounting method: Recessed mounting, Place of installation: Ceiling-mounted, Material: Aluminium / Steel, Degree of protection: according to DIN EN 60529 IP20, Adjustability: Pivoted.