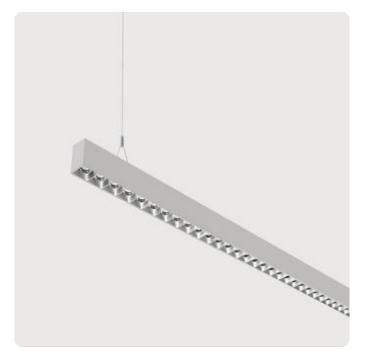

## Matric-G3

Pendant light-line - Direct light distribution

Article code: LG3LEL-840H-L1502-YA

Illustrations may only be similar and serve as an orientation.

Matric-G3. LED. Pendant light-line. Luminaire body made of high-quality aluminum profile. Surface finish Silver Anodised. Direct only light distribution. Colour temperature: 4000K (Cool White). Colour Rendering Index (CRI): >80. Lens Louvre: precision lenses with louvre. High glare limitation, compatible for office applications. Reflector: SatiSilver. Dimmable DALI. LxWxH (rectangular). L=1502mm. W=55mm. H=75mm. Y-cord suspension with power supply cable and ceiling rose (Set). Pendant length max 1500mm.

Power supply: transparent. Ceiling rose: Matching luminaire`s surface colour. High-power current. 5380lm. 40W. 4,4kg. Binning initial <= MacAdam 3. IP20. Protection class I. CE, UKCA marking. Prüfzeichen: ENEC. IK02. 220-240V. 50-60 Hz. RG0 (EN62471). Luminous flux reduction up to 0,4%/1.000 operating hours. Nominal failure rate: 0,2%/1.000 operating hours. L80B10 (tq 25°C) = 50.000h. 5 years warranty. Manufacturer: Lightnet GmbH, ISO 9001:2015 and 50001:2018 certified.