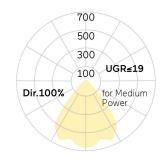

Photometric code 8 40 / 3 3 9 Photobiological class RG0 (EN62471)

Indoor/Outdoor Indoor: ta [ambient] max. 25°C

Weight (kg) 4,4kg