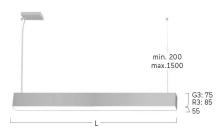

## Matric-G3

Pendant light-line - Direct light distribution

Article code: LG3LEL-840H-L1502-YA

Illustrations may only be similar and serve as an orientation.

Matric-G3. LED. Pendant light-line. Luminaire body made of high-quality aluminum profile. Surface finish Silver Anodised. Direct only light distribution. Colour temperature: 4000K (Cool White). Colour Rendering Index (CRI): >80. Lens Louvre: precision lenses with louvre. High glare limitation, compatible for office applications. Reflector: SatiSilver. Dimmable DALI. LxWxH (rectangular). L=1502mm. W=55mm. H=75mm. Y-cord suspension with power supply cable and ceiling rose (Set). Pendant length max 1500mm.

Productname Matric-G3 Lamp LED

Installation Type Pendant light-line
Surface finish Silver Anodised
Light characteristics Direct light distribution

Colour temperature 4000K
Colour Rendering Index (CRI) CRI>80
Optical system Lens Louvre

Reflector Colour Inside Reflector: Satin Silver
Control Dimmable (DALI)
Length L/Diameter D (mm) L=1502mm
Width W (mm) W=55mm
Height H (mm) H=75mm

Height H (mm) H=75mm
Current/Power High-Power
Luminous Flux 5380lm
Power consumption 40W

Suspension Y-susp. (Set)

Ceiling rose colour Ceiling rose: Matching luminaire`s

surface colour

Pendant length (mm) Pendant length max 1500mm

Degree of protection IP20

Certification Prüfzeichen: ENEC

Cable Colour Power supply: transparent LED lifetime L80B10 (tq  $25^{\circ}$ C) = 50.000h