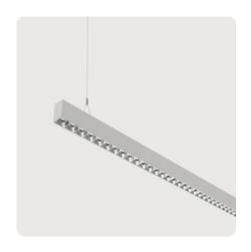

## Matric-G3

Pendant light-line - Direct light distribution

Article code: LG3LEL-840H-L1502-YA

| Customer / Project: |  |  |
|---------------------|--|--|
|                     |  |  |
| Note:               |  |  |
|                     |  |  |
|                     |  |  |