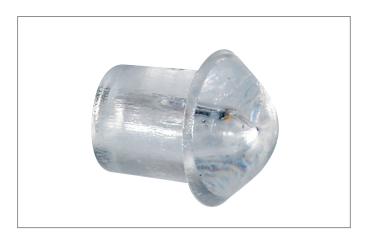

## Tende

Acrylic exit element, for fiber S2, roundMaterial: Acrylic, Outer diameter: Ø 10 mm, Mounting height: 4 mm, Installation depth without fiber: 8 mm, Installation depth with fiber: 40 mm, Drill diameter: Ø 7 mm to Ø 8 mm - depending on the material, Fastening type: Glue (using 2-componet adhesive from Product no. 90199).