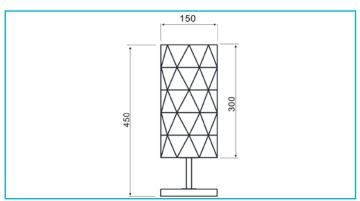

**Execution** Without lamp

Light Exit Surfaces 1
Light characteristics Direct

**Light direction** Top, Below, Side, Rear, Front

 Height
 450 mm

 Diameter
 150 mm

 Base height
 25 mm

 Base diameter
 150 mm

 Product weight
 1615 g