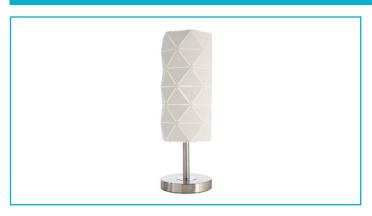

## Table lamp Asterope linear, 1x max. 40 W E27, white

Multifaceted eye-catcher - With its triangular-shaped openings, the angular white shade of the ASTEROPE table lamp produces a multifaceted light pattern that extravagantly and yet harmoniously compliments almost any ambience. A single E27 lamp with cord switch and max. 40 W serves as the light source.