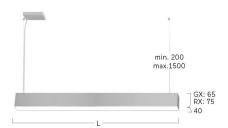

## Matric-RX

Pendant light-line - Direct/indirect light distribution

Illustrations may only be similar and serve as an orientation.

Matric-RX. LED. Pendant light-line. Luminaire body made of high-quality aluminum profile. Surface finish Jet Black. Direct/indirect light distribution. Colour temperature: 4000K (Cool White). Colour Rendering Index (CRI): >80. Opal diffuser for enhanced light transmission and uniform illumination. Switchable. LxWxH (rectangular). L=1182mm. W=40mm. H=75mm. Single-cord suspension (Set). Pendant length max 1500mm. Power supply: transparent. Ceiling rose: Matching luminaire's surface colour. Medium-

Productname Matric-RX Lamp LED

Installation Type Pendant light-line

Surface finish Jet Black

Light characteristics Direct/indirect light distribution

4000K Colour temperature Colour Rendering Index (CRI) CRI>80 Optical system Opal diffuser Control Switchable Length L/Diameter D (mm) L=1182mm Width W (mm) W=40mm Height H (mm) H=75mm Current/Power Medium-Power 4140lm Luminous Flux

Luminous Flux 4140lm Power consumption 32W

Suspension Single susp. (Set)

Ceiling rose colour Ceiling rose: Matching luminaire`s

surface colour

Pendant length (mm) Pendant length max 1500mm

Degree of protection IP20