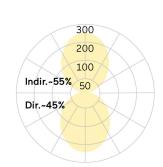

## Matric-RX

Pendant light-line - Direct/indirect light distribution

Illustrations may only be similar and serve as an orientation.

Matric-RX. LED. Pendant light-line. Luminaire body made of high-quality aluminum profile. Surface finish Jet Black. Direct/indirect light distribution. Colour temperature: 4000K (Cool White). Colour Rendering Index (CRI): >80. Opal diffuser for enhanced light transmission and uniform illumination. Switchable. LxWxH (rectangular). L=1182mm. W=40mm. H=75mm. Single-cord suspension (Set). Pendant length max 1500mm. Power supply: transparent. Ceiling rose: Matching luminaire's surface colour. Medium-