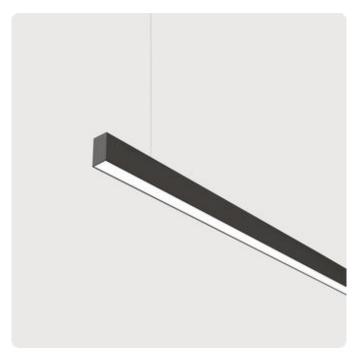

## Matric-RX

Pendant light-line - Direct/indirect light distribution

Illustrations may only be similar and serve as an orientation.

Matric-RX. LED. Pendant light-line. Luminaire body made of high-quality aluminum profile. Surface finish Jet Black. Direct/indirect light distribution. Colour temperature: 4000K (Cool White). Colour Rendering Index (CRI): >80. Opal diffuser for enhanced light transmission and uniform illumination. Switchable. LxWxH (rectangular). L=1182mm. W=40mm. H=75mm. Single-cord suspension (Set). Pendant length max 1500mm. Power supply: transparent. Ceiling rose: Matching luminaire's surface colour. Medium-

Productname Matric-RX Lamp LED

Installation Type Pendant light-line

Surface finish Jet Black

Light characteristics Direct/indirect light distribution

4000K Colour temperature Colour Rendering Index (CRI) CRI>80 Optical system Opal diffuser Control Switchable Length L/Diameter D (mm) L=1182mm Width W (mm) W=40mm Height H (mm) H=75mm Current/Power Medium-Power 4140lm Luminous Flux