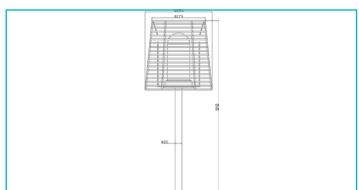

## **Special features**

- Base H x dia.: 8 x 230 mm
- Including 3 m connecting cable with IP44 plug

| Housing Material              | Plastic                                   |
|-------------------------------|-------------------------------------------|
| Housing Color                 | Anthracite                                |
| Naterial of Lens              | Plastic                                   |
| Colour of Lens                | White                                     |
|                               | Protection class II/protective insulation |
| max. Power                    | 1x max. 18 W                              |
| Rated Input Voltage Frequency | 220-240 V/AC 50 / 60 Hz                   |
| Socket Description            | E27                                       |
| Socket Quantity               | 1                                         |
| Connection Cable Primary      | Yes                                       |
| Primary Connection            | Power plug IP44                           |
| Primary Cable Length          | 3 m                                       |
| Dimmable                      | Yes                                       |
| Control technology            | Dimmable via optional light source        |
| Motion Detector               | No                                        |
| Execution                     | Without lamp                              |
| Light Exit Surfaces           | 1                                         |
| Light characteristics         | Direct                                    |
| Light direction               | Top, Below, Side, Rear                    |
| Height                        | 510 mm                                    |
| Diameter                      | 224 mm                                    |
| Base height                   | 8 mm                                      |
| Base diameter                 | 230 mm                                    |
| Product weight                | 3000 g                                    |
| Norking Temperature           | -20 to 60 °C                              |
|                               | -20 to 60 °C                              |
| • •                           | IP 44                                     |