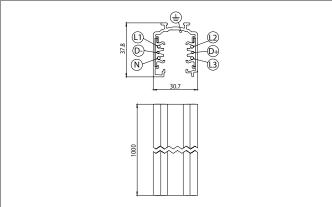

| Article data      |                       |
|-------------------|-----------------------|
| Article no.       | 87161070              |
| GTIN              | 4251433979821         |
| Short description | 3-Phasen Stromschiene |
| Material          | Aluminium             |
| Colour            | White                 |
| Type of surface   | Glossy                |
| Shape             | Rectangular           |
| Length            | 1,000 mm              |
| Width             | 36 mm                 |
| Hight             | 33 mm                 |
| Weight            | N.N.                  |