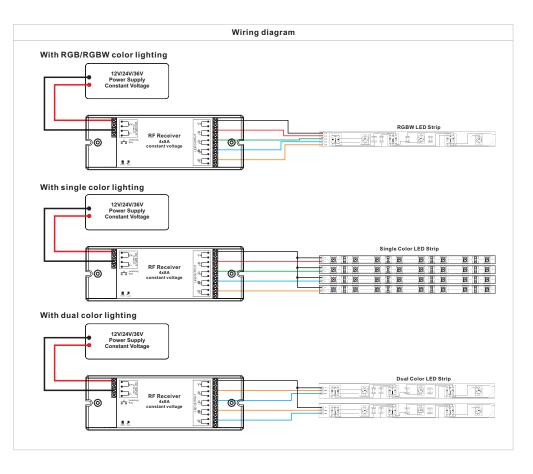

## 1. Pair RF Receiver with RF remote:

- 1.1. Connect and wire up the RF receiver correctly, power on.
- 1.2. Turn on the remote, click the "Learning Key" button on receiver, immediately click zone number then touch color wheel on remote, the connected led light on receiver flickers twice, means well paired.