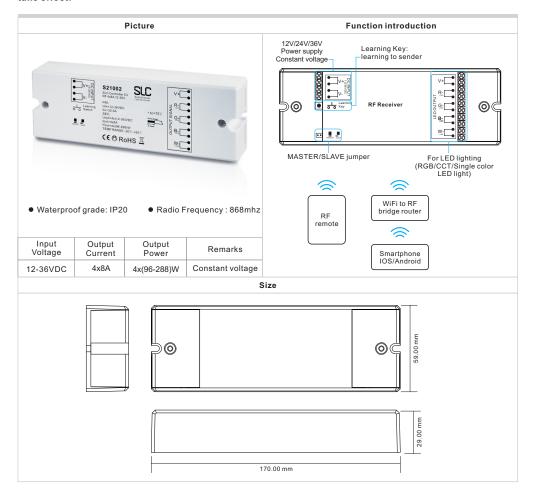

## SLC Controller CV RF 4x8A 12-36V

S21002

## 1. Pair RF Receiver with RF remote:

- 1.1. Connect and wire up the RF receiver correctly, power on.
- 1.2. Turn on the remote, click the "Learning Key" button on receiver, immediately click zone number then touch color wheel on remote, the connected led light on receiver flickers twice, means well paired.

**Note:** one receiver can be paired with max 8 remote controls.

## 2. Delete the pairing:

- 2.1. Wire up the RF receiver correctly, power on
- 2.2. Hold the "Learning Key" button on receiver over 3 seconds until the connected led light on receiver flickers twice, means well deleted.

## 3. MASTER/SLAVE jumper:

In a group of multiple receivers, in order to get a good sync of RGB running effect, please set only 1 receiver as MASTER, the other receivers as SLAVE.

After setting the Master, the Master receiver need to power off and on once to make the Master function take effect.