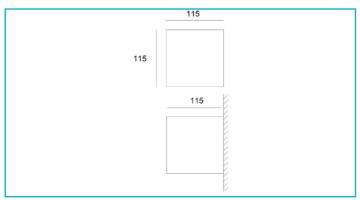

Light Exit Surfaces 2

Light characteristicsDirect, IndirectLight directionTop, Below

 Length
 115 mm

 Width
 115 mm

 Height
 115 mm

 Base length
 57 mm

 Base width
 57 mm

 Base height
 63 mm