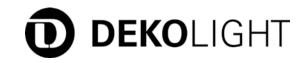

## Surface-mounted wall light Cube, 1x max. 25 W G9, Grey

Little cube, big effect: The cube emits its light up and down in equal measure, drawing the eye to spacial elements and bringing structure. The compact cube made from concrete [available in the colour tones beige, grey and anthracite] with its subdued design has the essentials in focus, assuming a back seat presence.