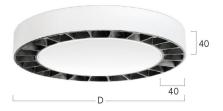

## Ringo Star-A5

Surface mounted luminaire - Direct light distribution

Illustrations may only be similar and serve as an orientation.

Ringo Star-A5. LED. Surface mounted luminaire for walls or ceilings. Luminaire body made of aluminium profile with 40mm profile width. Surface finish Snow White. Direct only light distribution. Colour temperature: 3000K (Warm White). Colour Rendering Index (CRI): >80. Lens Louvre: precision lenses with louvre for wide and symmetrical light distribution. High glare limitation, compatible for office applications. UGR<=19. Reflector: Jet Black. Blind Plate.

Switchable. DxHxW (round). D=200mm. W=40mm. H= 40mm. Low-power current. 1468lm. 13W. 1,5kg. Binning initial <= MacAdam 3. IP20. Protection class I. CE, UKCA marking. IK02. 220-240V. 50-60 Hz. RG0 (EN62471). Luminous flux reduction up to 0,2%/1.000 operating hours. Nominal failure rate: 0,2%/1.000 operating hours. L90B10 (tq 25°C) = 50.000h. 5 years warranty. Manufacturer: Lightnet GmbH, ISO 9001:2015 and 50001:2018 certified.

Light characteristics Direct light distribution

3000K Colour temperature Colour Rendering Index (CRI) CRI>80 Optical system Lens Louvre Reflector Colour Inside Reflector: Jet Black

Central Module Blind Plate Switchable Control Length L/Diameter D (mm) D=200mm Width W (mm) W=40mm Height H (mm) H=40mm Current/Power Low-Power Luminous Flux 1468lm Power consumption 13W Degree of protection IP20