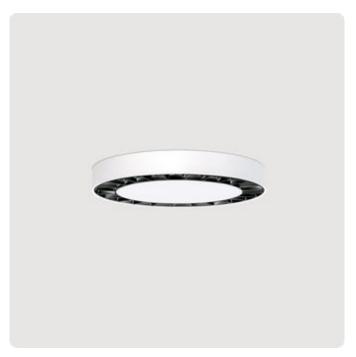

## Ringo Star-A5

Surface mounted luminaire - Direct light distribution

Illustrations may only be similar and serve as an orientation.

Ringo Star-A5. LED. Surface mounted luminaire for walls or ceilings. Luminaire body made of aluminium profile with 40mm profile width. Surface finish Snow White. Direct only light distribution. Colour temperature: 3000K (Warm White). Colour Rendering Index (CRI): >80. Lens Louvre: precision lenses with louvre for wide and symmetrical light distribution. High glare limitation, compatible for office applications. UGR<=19. Reflector: Jet Black. Blind Plate.

Switchable. DxHxW (round). D=200mm. W=40mm. H= 40mm. Low-power current. 1468lm. 13W. 1,5kg. Binning initial <= MacAdam 3. IP20. Protection class I. CE, UKCA marking. IK02. 220-240V. 50-60 Hz. RG0 (EN62471). Luminous flux reduction up to 0,2%/1.000 operating hours. Nominal failure rate: 0,2%/1.000 operating hours. L90B10 (tq 25°C) = 50.000h. 5 years warranty. Manufacturer: Lightnet GmbH, ISO 9001:2015 and 50001:2018 certified.

Article code: RA5LWE-830E-D200-B-BP