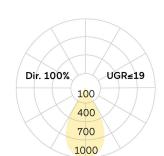

LED lifetime L90B10 (tq  $25^{\circ}$ C) = 50.000h

**UGR** UGR<=19 Photometric code 8 30 / 3 3 9 Photobiological class RG0 (EN62471)

Indoor/Outdoor Indoor: ta [ambient] max. 25°C

Weight (kg) 1,5kg