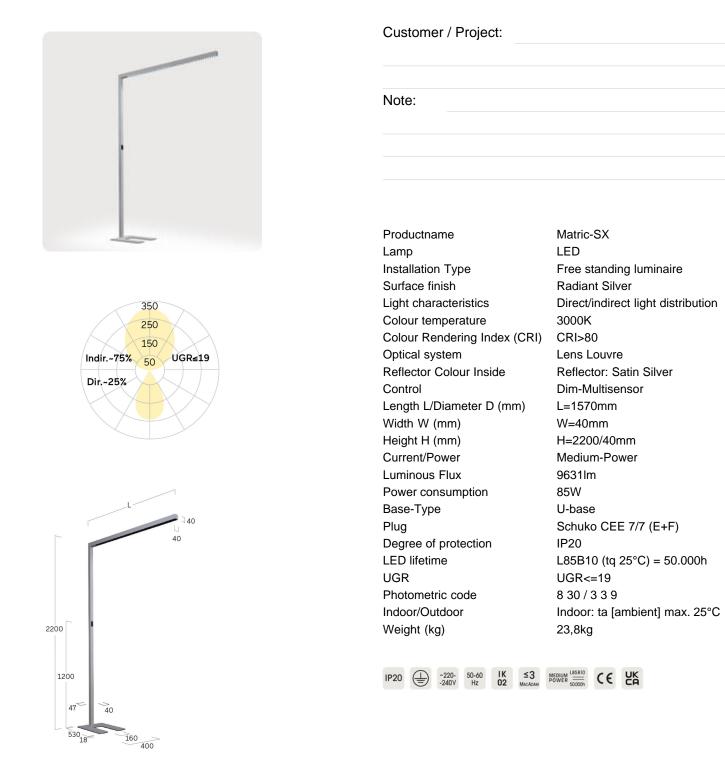

#### Matric-SX

Free standing luminaire - Direct/indirect light distribution

Article code: LSXLSM-830M-L1570-UA-A

Illustrations may only be similar and serve as an orientation.

Matric-SX. LED. Free standing luminaire with one luminaire head. Luminaire body made of high-quality aluminum profile. Surface finish Radiant Silver. Direct/indirect light distribution. Colour temperature: 3000K (Warm White). Colour Rendering Index (CRI): >80. Lens Louvre: precision lenses with louvre for wide and symmetrical light distribution. High glare limitation, compatible for office applications. UGR<=19. Reflector: Satin Silver. Continuously dimmable multisensor as stand-alone-version. LxWxH (luminaire head, rectangular/Stand). L=1570mm. W=

40mm. H=2200/40mm. Medium-power current. 9631lm. 85W. 23,8kg. Binning initial <= MacAdam 3. U-formed floor base matching luminaire's outer surface colour. Plug Schuko CEE 7/7 (Type E+F). IP20. Protection class I. CE, UKCA marking. IK02. 220-240V. 50-60 Hz. Luminous flux reduction up to 0,3%/1.000 operating hours. Nominal failure rate: 0,2%/1.000 operating hours. L85B10 (tq 25°C) = 50.000h. 5 years warranty. Manufacturer: Lightnet GmbH, ISO 9001:2015 certificated