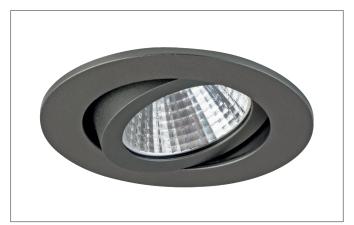

#### **SEVEN-R LED recessed spot**

Article no. 12261643

Light. For Generations.

#### **Product Benefits**

- Round recessed spotlight made of solid aluminum with polycarbonate cover.
- Easy and tool-free mounting.
- CRI > 80.
- Low mounting depth 38 mm, diameter 82 mm, Ceiling cut-out 68 mm.
- Ceiling thickness maximum 13 mm.
- Large article variance with regard to housing color and color temperature.
- Power supply with 350 mA.
- Also available as switchable or dimmable (trailing-edge phase) set.
- Alternatively available in square design.