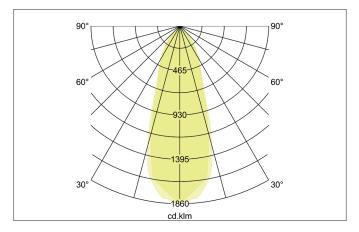

| Lighting technology |            |
|---------------------|------------|
| Colour temperature  | 2.700 K    |
| Light colour        | White      |
| Light output        | Direct     |
| Luminous flux       | 740 lm     |
| System efficiency   | 106 lm/W   |
| Colour rendering    | CRI > 80   |
| Reflector           | High-gloss |
| Reflektorfarbe      | silver     |
| Beam angle          | 38°        |
| Light sharing       | Symmetric  |