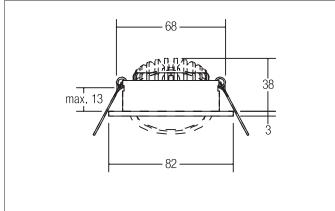

#### Tender

LED recessed spot, Round. Toolless ceiling installation by installation springs. Ceiling cut-out Ø 68 mm, Installation depth 38 mm, Outer diameter 82 mm, Weight 0,110 kg, Reflector silver with rotattionssymmetrical, deep, wide distributed light intensity. optimal light distribution due to a plastic, transparent cover. Luminous flux 740 lm, Power 1 x 7 W, System Efficiency 106 lm/W, Light colour warm white, Correlated color temprature (CCT) 2.700 K, Colour rendering index CRI > 80, Rated life time L70/B50 at 25 °C: 50000 h, Housing material: Aluminium / Polycarbonate, Colour: Titanium, Permissible ambient temperature (ta): -20 °C - +25 °C, Protection class (EN 61140): III, Degree of protection (DIN EN 60529): IP20. For connection to an external driver, which is not included in the scope of delivery of the luminaire. Depending on driver dimmable.

### **SEVEN-R LED recessed spot**

Article no. 12261643

| Article data       |                           |
|--------------------|---------------------------|
| Article no.        | 12261643                  |
| GTIN               | 4250047796268             |
| Series name        | SEVEN-R                   |
| Short description  | LED recessed spot         |
| Material           | Aluminium / Polycarbonate |
| Colour             | Titanium                  |
| Type of surface    | Matt                      |
| Shape              | Round                     |
| Outer diameter     | 82 mm                     |
| Built-in diameter  | 68 mm                     |
| Installation depth | 38 mm                     |
| Hight              | 3 mm                      |
| Weight             | 0.110 kg                  |

| Mounting technology    |                                           |
|------------------------|-------------------------------------------|
| Mounting method        | Recessed mounting                         |
| Place of installation  | Ceiling-mounted                           |
| Adjustability          | Pivoted                                   |
| Swivel angle           | 30°                                       |
| Max. ceiling thickness | 13 mm                                     |
| stamp                  | MM                                        |
| Further references     | No cover with thermal insulation material |
| Material cover         | Plastic, transparent                      |