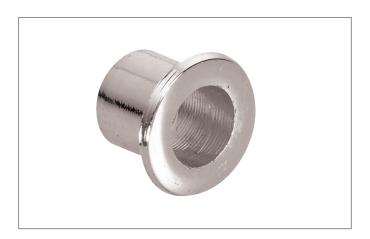

## Tende

Mounting sleeve for 975400, chrome, round. Material: brass, outer diameter: Ø 14 mm, height of outer ring: 1 mm, installation depth with 975400: 9 mm, installation depth with 975400: 100 mm, drill diameter: Ø 9 mm to Ø 10 mm - depending on the material, fastening type: glue (using Brumberg adhesive 48290000).

| Article data     |                            |
|------------------|----------------------------|
| Article no.      | 9761.02                    |
| GTIN             | 4250047719694              |
| Series name      | FIBATEC                    |
| Kurzbeschreibung | Mounting sleeve for 975400 |
| Material         | Brass                      |
| Colour           | Chrome                     |
| Shape            | Round                      |
| weight           | 0.003 kg                   |