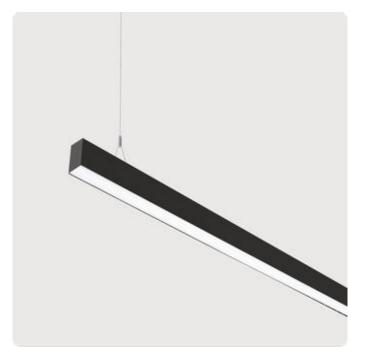

## Matric-R3

Pendant light-line - Direct/indirect light distribution

Article code: LR3OBL-830H-L890-Y

Illustrations may only be similar and serve as an orientation.

Matric-R3. LED. Pendant light-line. Luminaire body made of high-quality aluminum profile. Surface finish Jet Black. Direct/indirect light distribution. Colour temperature: 3000K (Warm White). Colour Rendering Index (CRI): >80. Opal diffuser for enhanced light transmission and perfect uniform illumination. Dimmable DALI. LxWxH (rectangular). L=890mm. W=55mm. H=85mm. Y-cord suspension with power supply cable and ceiling rose (Set). Pendant length max 1500mm. Power supply: transparent. Ceiling rose:

Matching luminaire's surface colour. High-power current. 4797lm. 42W. 3,5kg. Binning initial <= MacAdam 3. IP20. Protection class I. CE, UKCA marking. Prüfzeichen: ENEC. IK02. 220-240V. 50-60 Hz. RG0 (EN62471). Luminous flux reduction up to 0,4%/1.000 operating hours. Nominal failure rate: 0,2%/1.000 operating hours. L80B10 (tq 25°C) = 50.000h. 5 years warranty. Manufacturer: Lightnet GmbH, ISO 9001:2015 and 50001:2018 certified.