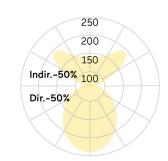

## Matric-R3

Pendant light-line - Direct/indirect light distribution

Article code: LR3OBL-830H-L890-Y

Illustrations may only be similar and serve as an orientation.

Matric-R3. LED. Pendant light-line. Luminaire body made of high-quality aluminum profile. Surface finish Jet Black. Direct/indirect light distribution. Colour temperature: 3000K (Warm White). Colour Rendering Index (CRI): >80. Opal diffuser for enhanced light transmission and perfect uniform illumination. Dimmable DALI. LxWxH (rectangular). L=890mm. W=55mm. H=85mm. Y-cord suspension with power supply cable and ceiling rose (Set). Pendant length max 1500mm. Power supply: transparent. Ceiling rose:

Pendant length (mm) Pendant length max 1500mm

Degree of protection IP20

Certification Prüfzeichen: ENEC

Cable Colour Power supply: transparent LED lifetime L80B10 (tq 25°C) = 50.000h

Photometric code 8 30 / 3 3 9
Photobiological class RG0 (EN62471)