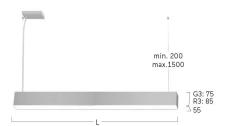

## Matric-R3

Pendant light-line - Direct/indirect light distribution

Article code: LR3OBL-830H-L890-Y

Illustrations may only be similar and serve as an orientation.

Matric-R3. LED. Pendant light-line. Luminaire body made of high-quality aluminum profile. Surface finish Jet Black. Direct/indirect light distribution. Colour temperature: 3000K (Warm White). Colour Rendering Index (CRI): >80. Opal diffuser for enhanced light transmission and perfect uniform illumination. Dimmable DALI. LxWxH (rectangular). L=890mm. W=55mm. H=85mm. Y-cord suspension with power supply cable and ceiling rose (Set). Pendant length max 1500mm. Power supply: transparent. Ceiling rose:

Productname Matric-R3 Lamp LED

Installation Type Pendant light-line

Surface finish Jet Black

Light characteristics Direct/indirect light distribution

Colour temperature 3000K
Colour Rendering Index (CRI) CRI>80
Optical system Opal diffuser
Control Dimmable (DALI)
Length L/Diameter D (mm) L=890mm
Width W (mm) W=55mm

Width W (mm) W=55mm
Height H (mm) H=85mm
Current/Power High-Power
Luminous Flux 4797lm
Power consumption 42W

Suspension Y-susp. (Set)

Ceiling rose colour Ceiling rose: Matching luminaire`s

surface colour

Pendant length (mm) Pendant length max 1500mm

Degree of protection IP20

Certification Prüfzeichen: ENEC

Cable Colour Power supply: transparent LED lifetime L80B10 (tq 25°C) = 50.000h

Photometric code 8 30 / 3 3 9
Photobiological class RG0 (EN62471)