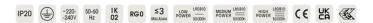

Matching luminaire's surface colour. High-power current. 4797lm. 42W. 3,5kg. Binning initial <= MacAdam 3. IP20. Protection class I. CE, UKCA marking. Prüfzeichen: ENEC. IK02. 220-240V. 50-60 Hz. RG0 (EN62471). Luminous flux reduction up to 0,4%/1.000 operating hours. Nominal failure rate: 0,2%/1.000 operating hours. L80B10 (tq 25°C) = 50.000h. 5 years warranty. Manufacturer: Lightnet GmbH, ISO 9001:2015 and 50001:2018 certified.

Pendant length (mm) Pendant length max 1500mm

Degree of protection IP20

Certification Prüfzeichen: ENEC

Cable Colour Power supply: transparent LED lifetime L80B10 (tq 25°C) = 50.000h

Photometric code 8 30 / 3 3 9
Photobiological class RG0 (EN62471)