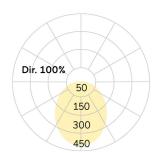

Photometric code 8 30 / 3 3 9 Photobiological class RG0 (EN62471)

Indoor/Outdoor Indoor: ta [ambient] max. 25°C

Weight (kg) 19kg