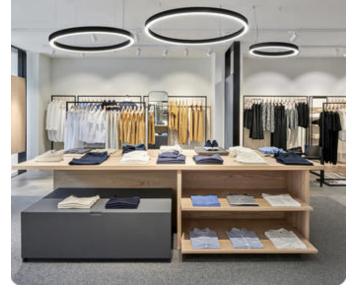

## Ringo Star-G3

Pendant luminaire - Direct light distribution

Article code: RG3OBE-830M-D2000-U

Illustrations may only be similar and serve as an orientation.

Ringo Star-G3. LED. Pendant luminaire. Luminaire body made of aluminium profile with 60mm track width. Surface finish Jet Black. Direct only light distribution. Colour temperature: 3000K (Warm White). Colour Rendering Index (CRI): >80. Opal diffuser for enhanced light transmission and perfect uniform illumination. Switchable. DxHxW (round). D=2000mm. W= 60mm. H=85mm. Central cord suspension with ceiling rose and power supply cable (Set). Pendant length max 4000mm. Power supply: transparent.