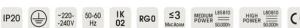

Ceiling rose: Matching luminaire's surface colour. Medium-power current. 10893lm. 142W. 19kg. Binning initial <= MacAdam 3. IP20. Protection class I. CE, UKCA marking. IK02. 220-240V. 50-60 Hz. RG0 (EN62471). Luminous flux reduction up to 0,3%/1.000 operating hours. Nominal failure rate: 0,2%/1.000 operating hours. L85B10 (tq 25°C) = 50.000h. 5 years warranty. Manufacturer: Lightnet GmbH, ISO 9001:2015 and 50001:2018 certified.

Suspension Central susp. (Set)

Ceiling rose colour Ceiling rose: Matching luminaire`s

142W

surface colour

Pendant length (mm) Pendant length max 4000mm

Degree of protection IP20

Power consumption

Cable Colour Power supply: transparent LED lifetime L85B10 (tq 25°C) = 50.000h

Photometric code 8 30 / 3 3 9 Photobiological class RG0 (EN62471)

Indoor/Outdoor Indoor: ta [ambient] max. 25°C

Weight (kg) 19kg