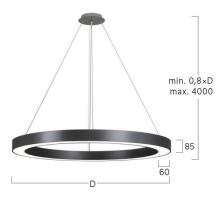

## Ringo Star-G3

Pendant luminaire - Direct light distribution

Article code: RG3OBE-830M-D2000-U

Illustrations may only be similar and serve as an orientation.

Ringo Star-G3. LED. Pendant luminaire. Luminaire body made of aluminium profile with 60mm track width. Surface finish Jet Black. Direct only light distribution. Colour temperature: 3000K (Warm White). Colour Rendering Index (CRI): >80. Opal diffuser for enhanced light transmission and perfect uniform illumination. Switchable. DxHxW (round). D=2000mm. W= 60mm. H=85mm. Central cord suspension with ceiling rose and power supply cable (Set). Pendant length max 4000mm. Power supply: transparent.

Productname Ringo Star-G3

Lamp LED

Installation Type Pendant luminaire

Surface finish Jet Black

3000K Colour temperature Colour Rendering Index (CRI) CRI>80 Optical system Opal diffuser Control Switchable Length L/Diameter D (mm) D=2000mm Width W (mm) W=60mm Height H (mm) H=85mm Current/Power Medium-Power Luminous Flux 10893lm

Suspension Central susp. (Set)

Ceiling rose colour Ceiling rose: Matching luminaire`s

142W

surface colour

Pendant length (mm) Pendant length max 4000mm

Degree of protection IP20

Power consumption

Cable Colour Power supply: transparent LED lifetime L85B10 (tq 25°C) = 50.000h