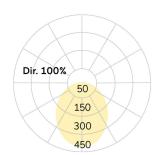

## Ringo Star-G3

Pendant luminaire - Direct light distribution

Article code: RG3OBL-840H-D600-K

Illustrations may only be similar and serve as an orientation.

Ringo Star-G3. LED. Pendant luminaire. Luminaire body made of aluminium profile with 60mm track width. Surface finish Jet Black. Direct only light distribution. Colour temperature: 4000K (Cool White). Colour Rendering Index (CRI): >80. Opal diffuser for enhanced light transmission and perfect uniform illumination. Dimmable DALI. DxHxW (round). D=600mm. W=60mm. H=85mm. Cord suspension for parallel installation with power supply cable and ceiling rose (Set). Pendant length max 4000mm. Power supply:

Degree of protection IP20

Cable Colour Power supply: transparent
LED lifetime L80B10 (tq 25°C) = 50.000h

Photometric code 8 40 / 3 3 9 Photobiological class RG0 (EN62471)

Indoor/Outdoor Indoor: ta [ambient] max. 25°C