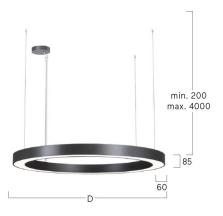

## Ringo Star-G3

Pendant luminaire - Direct light distribution

Article code: RG3OBL-840H-D600-K

Illustrations may only be similar and serve as an orientation.

Ringo Star-G3. LED. Pendant luminaire. Luminaire body made of aluminium profile with 60mm track width. Surface finish Jet Black. Direct only light distribution. Colour temperature: 4000K (Cool White). Colour Rendering Index (CRI): >80. Opal diffuser for enhanced light transmission and perfect uniform illumination. Dimmable DALI. DxHxW (round). D=600mm. W=60mm. H=85mm. Cord suspension for parallel installation with power supply cable and ceiling rose (Set). Pendant length max 4000mm. Power supply:

Productname Ringo Star-G3

Lamp LED

Installation Type Pendant luminaire

Surface finish Jet Black

Colour temperature 4000K
Colour Rendering Index (CRI) CRI>80
Optical system Opal diffuser
Control Dimmable (DALI)
Length L/Diameter D (mm) D=600mm
Width W (mm) W=60mm
Height H (mm) H=85mm