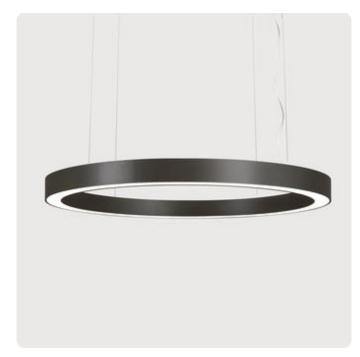

## Ringo Star-G3

Pendant luminaire - Direct light distribution

Article code: RG3OBL-840H-D600-K

Illustrations may only be similar and serve as an orientation.

Ringo Star-G3. LED. Pendant luminaire. Luminaire body made of aluminium profile with 60mm track width. Surface finish Jet Black. Direct only light distribution. Colour temperature: 4000K (Cool White). Colour Rendering Index (CRI): >80. Opal diffuser for enhanced light transmission and perfect uniform illumination. Dimmable DALI. DxHxW (round). D=600mm. W=60mm. H=85mm. Cord suspension for parallel installation with power supply cable and ceiling rose (Set). Pendant length max 4000mm. Power supply:

Productname Ringo Star-G3

Lamp LED

Installation Type Pendant luminaire

Surface finish Jet Black

Colour temperature 4000K
Colour Rendering Index (CRI) CRI>80
Optical system Opal diffuser
Control Dimmable (DALI)
Length L/Diameter D (mm) D=600mm
Width W (mm) W=60mm
Height H (mm) H=85mm