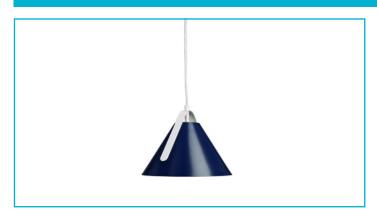

## Pendant lamp Diversity, 1x max. 40 W E27, Blue

As colourful as life itself - With the DIVERSITY, greater colour and variety are the aspiration. The pendant lamp series based on a patented design by Johannes Tomm offers seven colours to choose from and can be combined as desired. The DIVERSITY is also striking in rooms with high ceilings with a cable length of three metres. The retrofit compatibility with any A60 E27 lamp allows even greater variety.

## **Special features**

- Replaceable lamp
- · Wide range of colours to choose from
- Max. suspended mounting 3,000 mm

Housing MaterialMetalHousing ColorBlueHousing SurfaceShiny

Protection Class Protection class I/protective