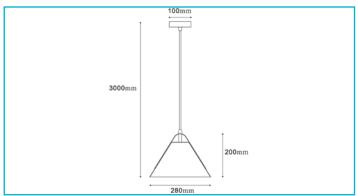

Motion Detector No.

**Execution** Without lamp

Light Exit Surfaces1Light characteristicsDirectLight directionBelow

Length200 mmDiameter280 mmBase height25 mmBase diameter100 mmPendulum Length max.3000 mmProduct weight1025 g