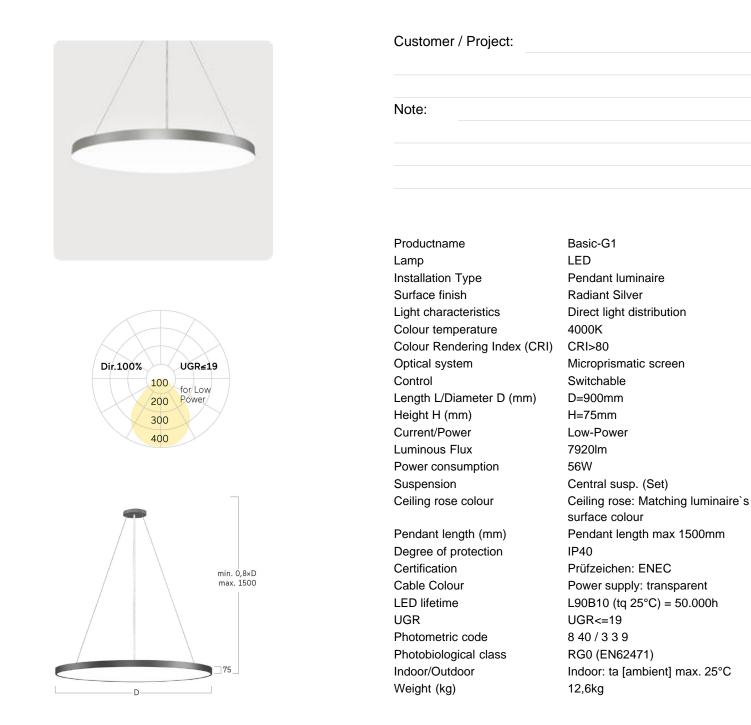

## Basic-G1

Pendant luminaire - Direct light distribution

Illustrations may only be similar and serve as an orientation.

Basic-G1. LED. Pendant luminaire. Luminaire body made of high-quality aluminum profile. Surface finish Radiant Silver. Direct only light distribution. Colour temperature: 4000K (Cool White). Colour Rendering Index (CRI): >80. Microprismatic screen for uniform illumination and reduced luminance in office areas. UGR<=19. Switchable. DxH (round). D=900mm. H=75mm. Central cord suspension with ceiling rose and power supply cable (Set). Pendant length max 1500mm. Power supply: transparent. Ceiling

rose: Matching luminaire`s surface colour. Low-power current. 7920lm. 56W. 12,6kg. Binning initial <= MacAdam 3. IP40. Protection class I. CE, UKCA marking. Prüfzeichen: ENEC. IK02. 220-240V. 50-60 Hz. RG0 (EN62471). Luminous flux reduction up to 0,2%/1.000 operating hours. Nominal failure rate: 0,2%/1.000 operating hours. L90B10 (tq 25°C) = 50.000h. 5 years warranty. Manufacturer: Lightnet GmbH, ISO 9001:2015 and 50001:2018 certified.

Article code: BG1ASE-840E-D900-U