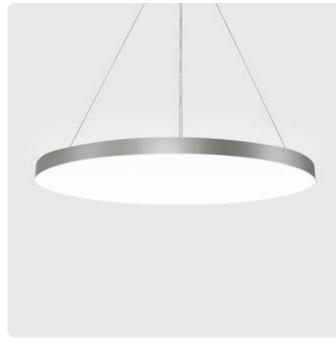

## Basic-G1

Pendant luminaire - Direct light distribution

Illustrations may only be similar and serve as an orientation.

Basic-G1. LED. Pendant luminaire. Luminaire body made of high-quality aluminum profile. Surface finish Radiant Silver. Direct only light distribution. Colour temperature: 4000K (Cool White). Colour Rendering Index (CRI): >80. Microprismatic screen for uniform illumination and reduced luminance in office areas. UGR<=19. Switchable. DxH (round). D=900mm. H=75mm. Central cord suspension with ceiling rose and power supply cable (Set). Pendant length max 1500mm. Power supply: transparent. Ceiling

rose: Matching luminaire`s surface colour. Low-power current. 7920lm. 56W. 12,6kg. Binning initial <= MacAdam 3. IP40. Protection class I. CE, UKCA marking. Prüfzeichen: ENEC. IK02. 220-240V. 50-60 Hz. RG0 (EN62471). Luminous flux reduction up to 0,2%/1.000 operating hours. Nominal failure rate: 0,2%/1.000 operating hours. L90B10 (tq 25°C) = 50.000h. 5 years warranty. Manufacturer: Lightnet GmbH, ISO 9001:2015 and 50001:2018 certified.