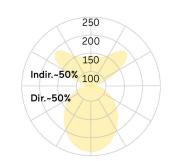

## Matric-R3

Pendant light-line - Direct/indirect light distribution

Article code: LR3OBL-840H-L2055-Y

Illustrations may only be similar and serve as an orientation.

Matric-R3. LED. Pendant light-line. Luminaire body made of high-quality aluminum profile. Surface finish Jet Black. Direct/indirect light distribution. Colour temperature: 4000K (Cool White). Colour Rendering Index (CRI): >80. Opal diffuser for enhanced light transmission and perfect uniform illumination. Dimmable DALI. LxWxH (rectangular). L= 2055mm. W=55mm. H=85mm. Y-cord suspension with power supply cable and ceiling rose (Set). Pendant length max 1500mm. Power supply: transparent. Ceiling rose: