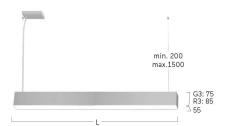

## Matric-R3

Pendant light-line - Direct/indirect light distribution

Article code: LR3OBL-840H-L2055-Y

Illustrations may only be similar and serve as an orientation.

Matric-R3. LED. Pendant light-line. Luminaire body made of high-quality aluminum profile. Surface finish Jet Black. Direct/indirect light distribution. Colour temperature: 4000K (Cool White). Colour Rendering Index (CRI): >80. Opal diffuser for enhanced light transmission and perfect uniform illumination. Dimmable DALI. LxWxH (rectangular). L= 2055mm. W=55mm. H=85mm. Y-cord suspension with power supply cable and ceiling rose (Set). Pendant length max 1500mm. Power supply: transparent. Ceiling rose:

Productname Matric-R3 Lamp LED

Installation Type Pendant light-line

Surface finish Jet Black

Light characteristics Direct/indirect light distribution

4000K Colour temperature Colour Rendering Index (CRI) CRI>80 Optical system Opal diffuser Control Dimmable (DALI) Length L/Diameter D (mm) L=2055mm Width W (mm) W=55mm Height H (mm) H=85mm Current/Power High-Power Luminous Flux 12380lm Power consumption 98W

Suspension Y-susp. (Set)

Ceiling rose colour Ceiling rose: Matching luminaire`s

surface colour

Pendant length (mm) Pendant length max 1500mm

Degree of protection IP20

Certification Prüfzeichen: ENEC

Cable Colour Power supply: transparent LED lifetime L80B10 (tq 25°C) = 50.000h