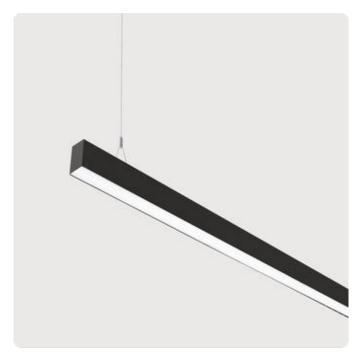

## Matric-R3

Pendant light-line - Direct/indirect light distribution

Article code: LR3OBL-840H-L2055-Y

Illustrations may only be similar and serve as an orientation.

Matric-R3. LED. Pendant light-line. Luminaire body made of high-quality aluminum profile. Surface finish Jet Black. Direct/indirect light distribution. Colour temperature: 4000K (Cool White). Colour Rendering Index (CRI): >80. Opal diffuser for enhanced light transmission and perfect uniform illumination. Dimmable DALI. LxWxH (rectangular). L= 2055mm. W=55mm. H=85mm. Y-cord suspension with power supply cable and ceiling rose (Set). Pendant length max 1500mm. Power supply: transparent. Ceiling rose: