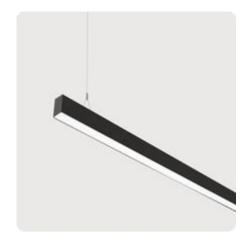

## Matric-R3

Pendant light-line - Direct/indirect light distribution

Article code: LR3OBL-840H-L2055-Y

Illustrations may only be similar and serve as an orientation.

Matric-R3. LED. Pendant light-line. Luminaire body made of high-quality aluminum profile. Surface finish Jet Black. Direct/indirect light distribution. Colour temperature: 4000K (Cool White). Colour Rendering Index (CRI): >80. Opal diffuser for enhanced light transmission and perfect uniform illumination. Dimmable DALI. LxWxH (rectangular). L= 2055mm. W=55mm. H=85mm. Y-cord suspension with power supply cable and ceiling rose (Set). Pendant length max 1500mm. Power supply: transparent. Ceiling rose: