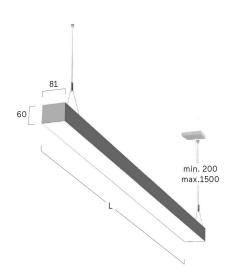

## Matric-R6

Pendant light-line - Direct/indirect light distribution

Article code: LR6OEL-830H-L890-Y

Illustrations may only be similar and serve as an orientation.

Matric-R6. LED. Pendant light-line. Luminaire body made of high-quality aluminum profile. Surface finish Silver Anodised. Direct/indirect light distribution. Colour temperature: 3000K (Warm White). Colour Rendering Index (CRI): >80. Opal diffuser for enhanced light transmission and perfect uniform illumination. Dimmable DALI. LxWxH (rectangular). L=890mm. W=81mm. H=60mm. Y-cord suspension with power supply cable and ceiling rose (Set). Pendant length max 1500mm. Power supply: transparent.

Length L/Diameter D (mm) L=890mm
Width W (mm) W=81mm
Height H (mm) H=60mm
Current/Power High-Power
Luminous Flux 5947lm
Power consumption 46W

Suspension Y-susp. (Set)

Ceiling rose colour Ceiling rose: Matching luminaire`s

surface colour

Pendant length (mm) Pendant length max 1500mm

Degree of protection IP20

Certification Prüfzeichen: ENEC

Cable Colour Power supply: transparent LED lifetime L80B10 (tq 25°C) = 50.000h

Photometric code 8 30 / 3 3 9 Photobiological class RG0 (EN62471)