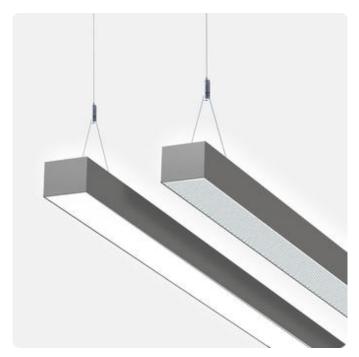

## Matric-R6

Pendant light-line - Direct/indirect light distribution

Article code: LR6OEL-830H-L890-Y

Illustrations may only be similar and serve as an orientation.

Matric-R6. LED. Pendant light-line. Luminaire body made of high-quality aluminum profile. Surface finish Silver Anodised. Direct/indirect light distribution. Colour temperature: 3000K (Warm White). Colour Rendering Index (CRI): >80. Opal diffuser for enhanced light transmission and perfect uniform illumination. Dimmable DALI. LxWxH (rectangular). L=890mm. W=81mm. H=60mm. Y-cord suspension with power supply cable and ceiling rose (Set). Pendant length max 1500mm. Power supply: transparent.

Length L/Diameter D (mm) L=890mm
Width W (mm) W=81mm
Height H (mm) H=60mm
Current/Power High-Power
Luminous Flux 5947lm
Power consumption 46W

Suspension Y-susp. (Set)

Ceiling rose colour Ceiling rose: Matching luminaire`s