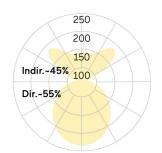

## Matric-R6

Pendant light-line - Direct/indirect light distribution

Article code: LR6OEL-830H-L890-Y

Illustrations may only be similar and serve as an orientation.

Matric-R6. LED. Pendant light-line. Luminaire body made of high-quality aluminum profile. Surface finish Silver Anodised. Direct/indirect light distribution. Colour temperature: 3000K (Warm White). Colour Rendering Index (CRI): >80. Opal diffuser for enhanced light transmission and perfect uniform illumination. Dimmable DALI. LxWxH (rectangular). L=890mm. W=81mm. H=60mm. Y-cord suspension with power supply cable and ceiling rose (Set). Pendant length max 1500mm. Power supply: transparent.