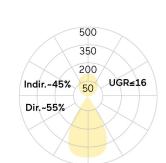

## Matric-RX

Pendant light-line - Direct/indirect light distribution

Illustrations may only be similar and serve as an orientation.

Matric-RX. LED. Pendant light-line. Luminaire body made of high-quality aluminum profile. Surface finish Jet Black. Direct/indirect light distribution. Colour temperature: 4000K (Cool White). Colour Rendering Index (CRI): >80. Lens Louvre: precision lenses with louvre. High glare limitation, compatible for office applications. UGR<=16. Reflector: Jet Black. Switchable. LxWxH (rectangular). L=1987mm. W= 40mm. H=75mm. Single-cord suspension (Set). Pendant length max 1500mm. Power supply: transparent. Ceiling

UGR UGR<=16
Photometric code 8 40 / 3 3 9
Photobiological class RG0 (EN62471)

Indoor/Outdoor Indoor: ta [ambient] max. 25°C

Weight (kg) 5,9kg