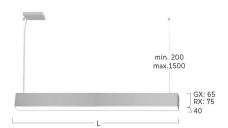

## Matric-RX

Pendant light-line - Direct/indirect light distribution

Illustrations may only be similar and serve as an orientation.

Matric-RX. LED. Pendant light-line. Luminaire body made of high-quality aluminum profile. Surface finish Jet Black. Direct/indirect light distribution. Colour temperature: 4000K (Cool White). Colour Rendering Index (CRI): >80. Lens Louvre: precision lenses with louvre. High glare limitation, compatible for office applications. UGR<=16. Reflector: Jet Black. Switchable. LxWxH (rectangular). L=1987mm. W= 40mm. H=75mm. Single-cord suspension (Set). Pendant length max 1500mm. Power supply: transparent. Ceiling

Control Switchable
Length L/Diameter D (mm) L=1987mm
Width W (mm) W=40mm
Height H (mm) H=75mm
Current/Power Low-Power
Luminous Flux 6210lm
Power consumption 46W

Suspension Single susp. (Set)

Ceiling rose colour Ceiling rose: Matching luminaire`s

surface colour

Pendant length (mm) Pendant length max 1500mm

Degree of protection IP20

Certification Prüfzeichen: ENEC
Cable Colour Power supply: transp

Cable Colour Power supply: transparent LED lifetime L90B10 (tq 25°C) = 50.000h