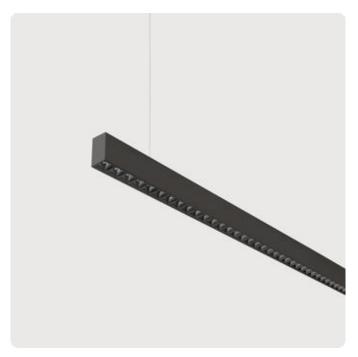

## Matric-RX

Pendant light-line - Direct/indirect light distribution

Illustrations may only be similar and serve as an orientation.

Matric-RX. LED. Pendant light-line. Luminaire body made of high-quality aluminum profile. Surface finish Jet Black. Direct/indirect light distribution. Colour temperature: 4000K (Cool White). Colour Rendering Index (CRI): >80. Lens Louvre: precision lenses with louvre. High glare limitation, compatible for office applications. UGR<=16. Reflector: Jet Black. Switchable. LxWxH (rectangular). L=1987mm. W= 40mm. H=75mm. Single-cord suspension (Set). Pendant length max 1500mm. Power supply: transparent. Ceiling

rose: Matching luminaire`s surface colour. Low-power current. 6210lm. 46W. 5,9kg. Binning initial <= MacAdam 3. IP20. Protection class I. CE, UKCA marking. Prüfzeichen: ENEC. IK02. 220-240V. 50-60 Hz. RG0 (EN62471). Luminous flux reduction up to 0,2%/1.000 operating hours. Nominal failure rate: 0,2%/1.000 operating hours. L90B10 (tq 25°C) = 50.000h. 5 years warranty. Manufacturer: Lightnet GmbH, ISO 9001:2015 and 50001:2018 certified.

Article code: LRXLBE-840E-L1987-AB