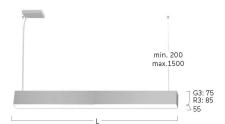

## Matric-R3

Pendant light-line - Direct/indirect light distribution

Article code: LR3ABE-830M-L2055-Y

Illustrations may only be similar and serve as an orientation.

Matric-R3. LED. Pendant light-line. Luminaire body made of high-quality aluminum profile. Surface finish Jet Black. Direct/indirect light distribution. Colour temperature: 3000K (Warm White). Colour Rendering Index (CRI): >80. Microprismatic screen for uniform illumination and reduced luminance in office areas. UGR<=19. Switchable. LxWxH (rectangular). L=2055mm. W=55mm. H=85mm. Y-cord suspension with power supply cable and ceiling rose (Set). Pendant length max 1500mm. Power supply: transparent.

Productname Matric-R3 Lamp LED

Installation Type Pendant light-line

Surface finish Jet Black

Colour temperature 3000K Colour Rendering Index (CRI) CRI>80

Optical system Microprismatic screen

Control Switchable
Length L/Diameter D (mm) L=2055mm
Width W (mm) W=55mm
Height H (mm) H=85mm
Current/Power Medium-Power
Luminous Flux 7789lm

Power consumption 69W

Suspension Y-susp. (Set)

Ceiling rose colour Ceiling rose: Matching luminaire`s

surface colour

Pendant length (mm) Pendant length max 1500mm

Degree of protection IP20

Certification Prüfzeichen: ENEC

Cable Colour Power supply: transparent L85B10 (tq 25°C) = 50.000h

UGR UGR<=19
Photometric code 8 30 / 3 3 9
Photobiological class RG0 (EN62471)

Indoor/Outdoor Indoor: ta [ambient] max. 25°C

Weight (kg) 7,3kg