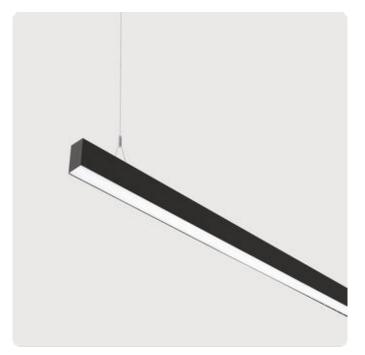

## Matric-R3

Pendant light-line - Direct/indirect light distribution

Article code: LR3ABE-830M-L2055-Y

Illustrations may only be similar and serve as an orientation.

Matric-R3. LED. Pendant light-line. Luminaire body made of high-quality aluminum profile. Surface finish Jet Black. Direct/indirect light distribution. Colour temperature: 3000K (Warm White). Colour Rendering Index (CRI): >80. Microprismatic screen for uniform illumination and reduced luminance in office areas. UGR<=19. Switchable. LxWxH (rectangular). L=2055mm. W=55mm. H=85mm. Y-cord suspension with power supply cable and ceiling rose (Set). Pendant length max 1500mm. Power supply: transparent.

Productname Matric-R3 Lamp LED

Installation Type Pendant light-line

Surface finish Jet Black

Colour temperature 3000K Colour Rendering Index (CRI) CRI>80

Optical system Microprismatic screen

Control Switchable
Length L/Diameter D (mm) L=2055mm
Width W (mm) W=55mm
Height H (mm) H=85mm
Current/Power Medium-Power
Luminous Flux 7789lm