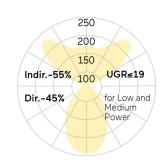

Cable Colour Power supply: transparent L85B10 (tq 25°C) = 50.000h

UGR UGR<=19
Photometric code 8 30 / 3 3 9
Photobiological class RG0 (EN62471)

Indoor/Outdoor Indoor: ta [ambient] max. 25°C

Weight (kg) 7,3kg