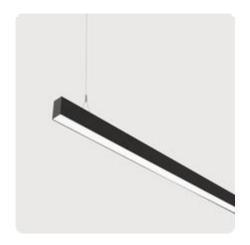

## Matric-R3

Pendant light-line - Direct/indirect light distribution

Article code: LR3ABE-830M-L2055-Y

Illustrations may only be similar and serve as an orientation.

Matric-R3. LED. Pendant light-line. Luminaire body made of high-quality aluminum profile. Surface finish Jet Black. Direct/indirect light distribution. Colour temperature: 3000K (Warm White). Colour Rendering Index (CRI): >80. Microprismatic screen for uniform illumination and reduced luminance in office areas. UGR<=19. Switchable. LxWxH (rectangular). L=2055mm. W=55mm. H=85mm. Y-cord suspension with power supply cable and ceiling rose (Set). Pendant length max 1500mm. Power supply: transparent.

## Matric-R3

Pendant light-line - Direct/indirect light distribution

Article code: LR3ABE-830M-L2055-Y

| Customer / Project | xt: |  |  |
|--------------------|-----|--|--|
| Note:              |     |  |  |
|                    |     |  |  |
|                    |     |  |  |