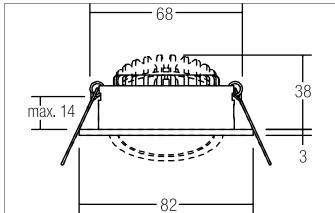

#### Tender

LED recessed spot, dim2warm, Round. Toolless ceiling installation by installation springs. Ceiling cut-out Ø 68 mm, Installation depth 38 mm, Outer diameter 82 mm, Weight 0,111 kg, Reflector silver with rotattionssymmetrical, deep, wide distributed light intensity. optimal light distribution due to a plastic, transparent cover. Luminous flux 460 lm, Power 1 x 6 W, System Efficiency 77 lm/W, Light colour warm white to warm white, Correlated color temprature (CCT) 3.000 K - 1.800 K, Colour rendering index CRI > 80, Rated life time L80/B20 at 25 °C: 50000 h, Housing material: Aluminium / Polycarbonate, Colour: White, Permissible ambient temperature (ta): -20 °C - +25 °C, Protection class (EN 61140): III, Degree of protection (DIN EN 60529): IP20. For connection to an external driver, which is not included in the scope of delivery of the luminaire. Depending on driver dimmable.

### LAKIL-R LED recessed spot, dim2warm

Article no. 12461073

| Article data       |                             |
|--------------------|-----------------------------|
| Article no.        | 12461073                    |
| GTIN               | 4250047797272               |
| Series name        | LAKIL-R                     |
| Short description  | LED recessed spot, dim2warm |
| Material           | Aluminium / Polycarbonate   |
| Colour             | White                       |
| Type of surface    | Matt                        |
| Shape              | Round                       |
| Outer diameter     | 82 mm                       |
| Built-in diameter  | 68 mm                       |
| Installation depth | 38 mm                       |
| Hight              | 3 mm                        |
| Weight             | 0.111 kg                    |

| Mounting technology    |                                           |
|------------------------|-------------------------------------------|
| Mounting method        | Recessed mounting                         |
| Place of installation  | Ceiling-mounted                           |
| Adjustability          | Pivoted                                   |
| Swivel angle           | 30°                                       |
| Max. ceiling thickness | 14 mm                                     |
| Further references     | No cover with thermal insulation material |
| Material cover         | Plastic, transparent                      |