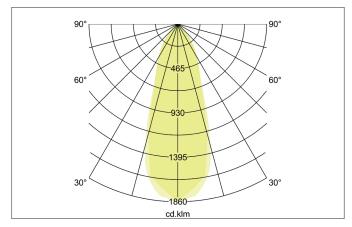

| Lighting technology |                   |
|---------------------|-------------------|
| Colour temperature  | 3.000 K - 1.800 K |
| Light colour        | White             |
| Light output        | Direct            |
| Luminous flux       | 460 lm            |
| System efficiency   | 77 lm/W           |
| Colour rendering    | CRI > 80          |
| Reflector           | High-gloss        |
| Reflektorfarbe      | silver            |
| Beam angle          | 38°               |
| Light sharing       | Symmetric         |