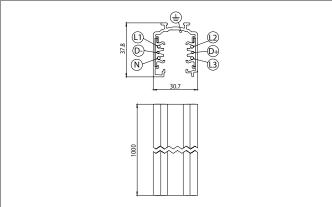

#### Tender

3-Phasen Stromschiene, black, Rectangular. Surface mounting Mounting method: Surface mounting, Material: Aluminium, Degree of protection: according to DIN EN 60529 IP20, Protection class: (EN 61140) I, Voltage: 230V AC 50Hz.

| Article data      |                       |
|-------------------|-----------------------|
| Article no.       | 87161080              |
| GTIN              | 4251433979838         |
| Short description | 3-Phasen Stromschiene |
| Material          | Aluminium             |
| Colour            | Black                 |
| Type of surface   | Glossy                |
| Shape             | Rectangular           |
| Length            | 1,000 mm              |
| Width             | 36 mm                 |
| Hight             | 33 mm                 |
| Weight            | N.N.                  |