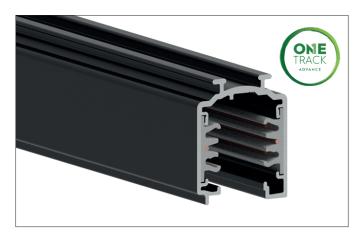

#### Tender

3-Phasen Stromschiene, black, Rectangular. Surface mounting Mounting method: Surface mounting, Material: Aluminium, Degree of protection: according to DIN EN 60529 IP20, Protection class: (EN 61140) I, Voltage: 230V AC 50Hz.

| Article data      |                       |
|-------------------|-----------------------|
| Article no.       | 87161080              |
| GTIN              | 4251433979838         |
| Short description | 3-Phasen Stromschiene |
| Material          | Aluminium             |
| Colour            | Black                 |
| Type of surface   | Glossy                |
| Shape             | Rectangular           |
| Length            | 1,000 mm              |
| Width             | 36 mm                 |
| Hight             | 33 mm                 |
| Weight            | N.N.                  |