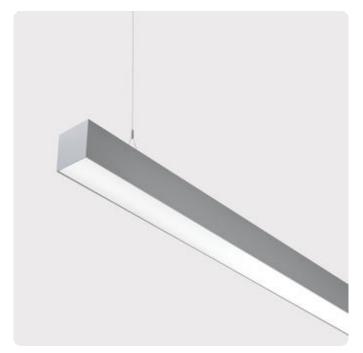

## Matric-G5

Pendant light-line - Direct light distribution

Article code: LG5OEE-840M-L2055-Y

Illustrations may only be similar and serve as an orientation.

Matric-G5. LED. Pendant light-line. Luminaire body made of high-quality aluminum profile. Surface finish Silver Anodised. Direct only light distribution. Colour temperature: 4000K (Cool White). Colour Rendering Index (CRI): >80. Opal diffuser for enhanced light transmission and perfect uniform illumination. Switchable. LxWxH (rectangular). L=2055mm. W=81mm. H= 81mm. Y-cord suspension with power supply cable and ceiling rose (Set). Pendant length max 1500mm. Power supply: transparent. Ceiling rose:

Productname Matric-G5 Lamp LED

Installation Type Pendant light-line
Surface finish Silver Anodised
Light characteristics Direct light distribution

4000K Colour temperature Colour Rendering Index (CRI) CRI>80 Optical system Opal diffuser Control Switchable Length L/Diameter D (mm) L=2055mm Width W (mm) W=81mm Height H (mm) H=81mm Current/Power Medium-Power