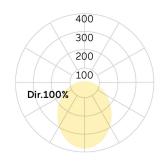

## Matric-G5

Pendant light-line - Direct light distribution

Article code: LG5OEE-840M-L2055-Y

Illustrations may only be similar and serve as an orientation.

Matric-G5. LED. Pendant light-line. Luminaire body made of high-quality aluminum profile. Surface finish Silver Anodised. Direct only light distribution. Colour temperature: 4000K (Cool White). Colour Rendering Index (CRI): >80. Opal diffuser for enhanced light transmission and perfect uniform illumination. Switchable. LxWxH (rectangular). L=2055mm. W=81mm. H= 81mm. Y-cord suspension with power supply cable and ceiling rose (Set). Pendant length max 1500mm. Power supply: transparent. Ceiling rose:

Productname Matric-G5 Lamp LED

Installation Type Pendant light-line
Surface finish Silver Anodised
Light characteristics Direct light distribution

4000K Colour temperature Colour Rendering Index (CRI) CRI>80 Optical system Opal diffuser Control Switchable Length L/Diameter D (mm) L=2055mm Width W (mm) W=81mm Height H (mm) H=81mm Current/Power Medium-Power