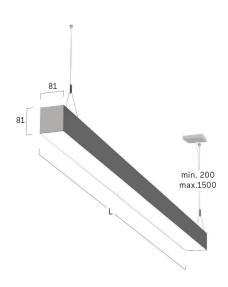

## Matric-G5

Pendant light-line - Direct light distribution

Article code: LG5OEE-840M-L2055-Y

Illustrations may only be similar and serve as an orientation.

Matric-G5. LED. Pendant light-line. Luminaire body made of high-quality aluminum profile. Surface finish Silver Anodised. Direct only light distribution. Colour temperature: 4000K (Cool White). Colour Rendering Index (CRI): >80. Opal diffuser for enhanced light transmission and perfect uniform illumination. Switchable. LxWxH (rectangular). L=2055mm. W=81mm. H= 81mm. Y-cord suspension with power supply cable and ceiling rose (Set). Pendant length max 1500mm. Power supply: transparent. Ceiling rose:

Productname Matric-G5 Lamp LED

Installation Type Pendant light-line
Surface finish Silver Anodised
Light characteristics Direct light distribution

4000K Colour temperature Colour Rendering Index (CRI) CRI>80 Optical system Opal diffuser Control Switchable Length L/Diameter D (mm) L=2055mm Width W (mm) W=81mm Height H (mm) H=81mm Current/Power Medium-Power

Luminous Flux 5780lm Power consumption 47W

Suspension Y-susp. (Set)

Ceiling rose colour Ceiling rose: Matching luminaire`s

surface colour

Pendant length (mm) Pendant length max 1500mm

Degree of protection IP20