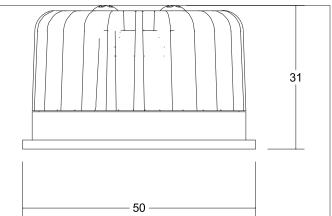

| Article data      |                                                 |
|-------------------|-------------------------------------------------|
| Article no.       | 12920003                                        |
| GTIN              | 4251433922902                                   |
| Series name       | DISC                                            |
| Short description | LED insert, MR16, 6 W, with lens optics, 350 mA |
| Material          | Aluminium / Plastic                             |
| Shape             | Round                                           |
| Outer diameter    | 50 mm                                           |
| Hight             | 31 mm                                           |
| Weight            | 0.061 kg                                        |