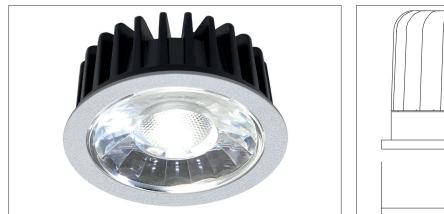

#### DISC LED insert, MR16, 6 W, with lens optics, 350 mA Article no. 12920003

Light. For Generations.

#### Tender

LED insert DISC, MR16, 6 W, with lens optics, round. Lamp holder: Plug&Play, Material: Aluminium / Plastic, Degree of protection: according to DIN EN 60529 IP20, Protection class: (EN 61140) III, Current: 350 mA, Power: 6W, Amount of light sources / fittings: 1.0 Qty, Luminous flux: 670lm, Colour temperature: 3.000 K, Beam angle: 38°, Control: Dimming depending on driver.

| Article data      |                                                 |
|-------------------|-------------------------------------------------|
| Article no.       | 12920003                                        |
| GTIN              | 4251433922902                                   |
| Series name       | DISC                                            |
| Short description | LED insert, MR16, 6 W, with lens optics, 350 mA |
| Material          | Aluminium / Plastic                             |
| Shape             | Round                                           |
| Outer diameter    | 50 mm                                           |
| Hight             | 31 mm                                           |
| Weight            | 0.061 kg                                        |