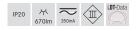

#### Tender

LED insert DISC, MR16, 6 W, with lens optics, round. Lamp holder: Plug&Play, Material: Aluminium / Plastic, Degree of protection: according to DIN EN 60529 IP20, Protection class: (EN 61140) III, Current: 350 mA, Power: 6W, Amount of light sources / fittings: 1.0 Qty, Luminous flux: 670lm, Colour temperature: 3.000 K, Beam angle: 38°, Control: Dimming depending on driver.

### DISC LED insert, MR16, 6 W, with lens optics, 350 mA Article no. 12920003

Light. For Generations.

| Operating technology of the luminaire |                             |
|---------------------------------------|-----------------------------|
| System output                         | 6 W                         |
| Voltage type                          | DC                          |
| Current                               | 350 mA                      |
| Lamp                                  | LED                         |
| Lamp holder                           | Plug&Play                   |
| Protection class                      |                             |
| Degree of protection                  | IP20                        |
| Control                               | Dimming depending on driver |
| Bulb change possible                  | Yes                         |
| Rated life time L80/B20 at 25 °C      | 50.000 h                    |