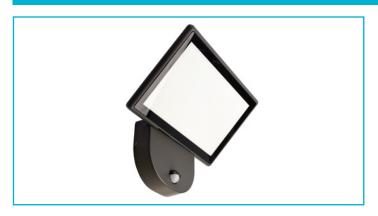

## Surface-mounted wall light Alkes L Motion, 36 W, 3000 K, Grey

The ALKES series is not a traditional wall-mounted light but reminds you of a floodlight with its SMD-LED panel. The highlight: the upper housing part is tilted forwards 45° from the façade to direct the warm white light in a targeted manner onto the surface to be illuminated. In addition, the ALKES also looks great when switched off with its modern design and rounded edges.