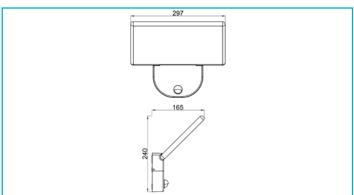

Light Exit Surfaces 1
Light characteristics Direct

Light direction

 Length
 297 mm

 Width
 165 mm

 Height
 240 mm

Working Temperature -20 to 50 °C
Storage Temperature -10 to 60 °C
IP Protection Class IP 65