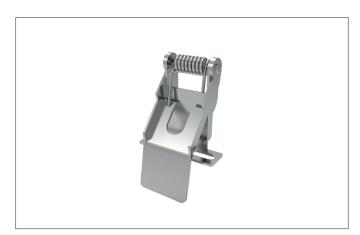

## Einbaufeder 4er Set für LED-Panel

Article no. 00532900

Light. For Generations.

| Tender                             |
|------------------------------------|
| Einbaufeder 4er Set für LED-Panel. |

| Article data      |                                   |
|-------------------|-----------------------------------|
| Article no.       | 00532900                          |
| Short description | Einbaufeder 4er Set für LED-Panel |
| Weight            | 0.080 kg                          |