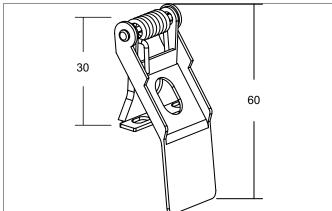

## Einbaufeder 4er Set für LED-Panel

Article no. 00532900

Light. For Generations.

| Tender                             |
|------------------------------------|
| Einbaufeder 4er Set für LED-Panel. |

| Article data      |                                   |
|-------------------|-----------------------------------|
| Article no.       | 00532900                          |
| Short description | Einbaufeder 4er Set für LED-Panel |
| Weight            | 0.080 kg                          |