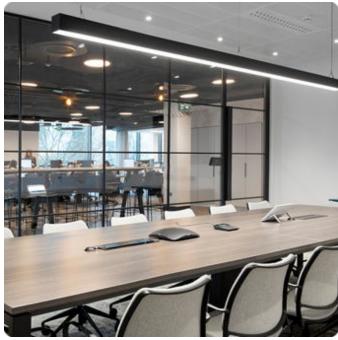

## Matric-R3

Pendant light-line - Direct/indirect light distribution

Article code: LR3OBE-840M-L890-Y

Illustrations may only be similar and serve as an orientation.

Matric-R3. LED. Pendant light-line. Luminaire body made of high-quality aluminum profile. Surface finish Jet Black. Direct/indirect light distribution. Colour temperature: 4000K (Cool White). Colour Rendering Index (CRI): >80. Opal diffuser for enhanced light transmission and perfect uniform illumination. Switchable. LxWxH (rectangular). L=890mm. W=55mm. H=85mm. Y-cord suspension with power supply cable and ceiling rose (Set). Pendant length max 1500mm. Power supply: transparent. Ceiling rose: Matching

Productname Matric-R3 Lamp LED

Installation Type Pendant light-line

Surface finish Jet Black

Light characteristics Direct/indirect light distribution

4000K Colour temperature Colour Rendering Index (CRI) CRI>80 Optical system Opal diffuser Control Switchable Length L/Diameter D (mm) L=890mm Width W (mm) W=55mm Height H (mm) H=85mm Current/Power Medium-Power Luminous Flux 3680lm