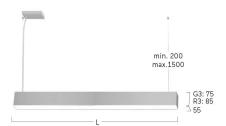

## Matric-R3

Pendant light-line - Direct/indirect light distribution

Article code: LR3OBE-840M-L890-Y

Illustrations may only be similar and serve as an orientation.

Matric-R3. LED. Pendant light-line. Luminaire body made of high-quality aluminum profile. Surface finish Jet Black. Direct/indirect light distribution. Colour temperature: 4000K (Cool White). Colour Rendering Index (CRI): >80. Opal diffuser for enhanced light transmission and perfect uniform illumination. Switchable. LxWxH (rectangular). L=890mm. W=55mm. H=85mm. Y-cord suspension with power supply cable and ceiling rose (Set). Pendant length max 1500mm. Power supply: transparent. Ceiling rose: Matching

Productname Matric-R3 Lamp LED

Installation Type Pendant light-line

Surface finish Jet Black

Light characteristics Direct/indirect light distribution

4000K Colour temperature Colour Rendering Index (CRI) CRI>80 Optical system Opal diffuser Control Switchable Length L/Diameter D (mm) L=890mm Width W (mm) W=55mm Height H (mm) H=85mm Current/Power Medium-Power Luminous Flux 3680lm

Power consumption 30W Suspension Y-susp. (Set)

Ceiling rose colour Ceiling rose: Matching luminaire`s

surface colour

Pendant length (mm) Pendant length max 1500mm

Degree of protection IP20

Certification Prüfzeichen: ENEC