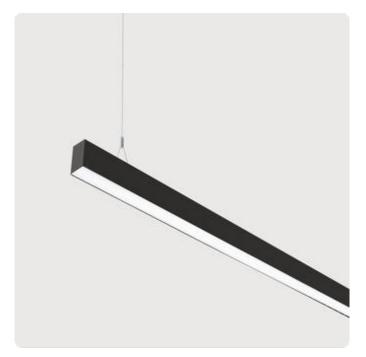

## Matric-R3

Pendant light-line - Direct/indirect light distribution

Article code: LR3OBE-840M-L890-Y

Illustrations may only be similar and serve as an orientation.

Matric-R3. LED. Pendant light-line. Luminaire body made of high-quality aluminum profile. Surface finish Jet Black. Direct/indirect light distribution. Colour temperature: 4000K (Cool White). Colour Rendering Index (CRI): >80. Opal diffuser for enhanced light transmission and perfect uniform illumination. Switchable. LxWxH (rectangular). L=890mm. W=55mm. H=85mm. Y-cord suspension with power supply cable and ceiling rose (Set). Pendant length max 1500mm. Power supply: transparent. Ceiling rose: Matching

Productname Matric-R3 Lamp LED

Installation Type Pendant light-line

Surface finish Jet Black

Light characteristics Direct/indirect light distribution

4000K Colour temperature Colour Rendering Index (CRI) CRI>80 Optical system Opal diffuser Control Switchable Length L/Diameter D (mm) L=890mm Width W (mm) W=55mm Height H (mm) H=85mm Current/Power Medium-Power Luminous Flux 3680lm