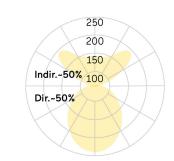

## Matric-R3

Pendant light-line - Direct/indirect light distribution

Article code: LR3OBE-840M-L890-Y

Illustrations may only be similar and serve as an orientation.

Matric-R3. LED. Pendant light-line. Luminaire body made of high-quality aluminum profile. Surface finish Jet Black. Direct/indirect light distribution. Colour temperature: 4000K (Cool White). Colour Rendering Index (CRI): >80. Opal diffuser for enhanced light transmission and perfect uniform illumination. Switchable. LxWxH (rectangular). L=890mm. W=55mm. H=85mm. Y-cord suspension with power supply cable and ceiling rose (Set). Pendant length max 1500mm. Power supply: transparent. Ceiling rose: Matching

Productname Matric-R3 Lamp LED

Installation Type Pendant light-line

Surface finish Jet Black

Light characteristics Direct/indirect light distribution

4000K Colour temperature Colour Rendering Index (CRI) CRI>80 Optical system Opal diffuser Control Switchable Length L/Diameter D (mm) L=890mm Width W (mm) W=55mm Height H (mm) H=85mm Current/Power Medium-Power Luminous Flux 3680lm