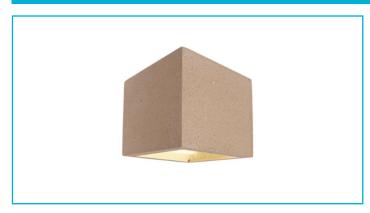

## Surface-mounted wall light Cube, 1x max. 25 W G9, Beige

Little cube, big effect: The cube emits its light up and down in equal measure, drawing the eye to spacial elements and bringing structure. The compact cube made from concrete [available in the colour tones beige, grey and anthracite] with its subdued design has the essentials in focus, assuming a back seat presence.

## **Special features**

- Exchangeable lamp (G9)
- Concrete housing

Housing MaterialConcreteHousing ColorBeigeColour of LensWhite

Protection Class Protection class I/protective

grounding

max. Power 1x max. 25 W