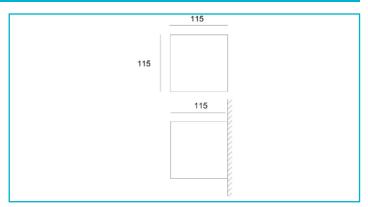

Light Exit Surfaces 2

Light characteristicsDirect, IndirectLight directionTop, Below

 Length
 115 mm

 Width
 115 mm

 Height
 115 mm

 Base length
 57 mm

 Base width
 57 mm

 Base height
 63 mm