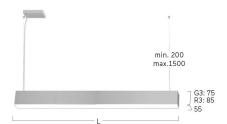

## Matric-R3

Pendant light-line - Direct/indirect light distribution

Article code: LR3LEL-830H-L1002-YA

Illustrations may only be similar and serve as an orientation.

Matric-R3. LED. Pendant light-line. Luminaire body made of high-quality aluminum profile. Surface finish Silver Anodised. Direct/indirect light distribution. Colour temperature: 3000K (Warm White). Colour Rendering Index (CRI): >80. Lens Louvre: precision lenses with louvre. High glare limitation, compatible for office applications. UGR<=16. Reflector: Satin Silver. Dimmable DALI. LxWxH (rectangular). L=1002mm. W= 55mm. H=85mm. Y-cord suspension with power supply cable and ceiling rose (Set). Pendant length max 1500mm. Power supply: transparent.

Productname Matric-R3 Lamp LED

Installation Type Pendant light-line Surface finish Silver Anodised

Light characteristics Direct/indirect light distribution

Colour temperature 3000K
Colour Rendering Index (CRI) CRI>80
Optical system Lens Louvre

Reflector Colour Inside Reflector: Satin Silver
Control Dimmable (DALI)
Length L/Diameter D (mm) L=1002mm
Width W (mm) W=55mm

Width W (mm) W=55mm
Height H (mm) H=85mm
Current/Power High-Power
Luminous Flux 5928lm
Power consumption 48W

Suspension Y-susp. (Set)

Ceiling rose colour Ceiling rose: Matching luminaire`s

surface colour

Pendant length (mm) Pendant length max 1500mm

Degree of protection IP20

Certification Prüfzeichen: ENEC

Cable Colour Power supply: transparent LED lifetime L80B10 (tq 25°C) = 50.000h