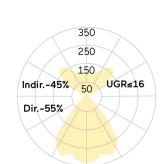

## Matric-R3

Pendant light-line - Direct/indirect light distribution

Article code: LR3LEL-830H-L1002-YA

Illustrations may only be similar and serve as an orientation.

Matric-R3. LED. Pendant light-line. Luminaire body made of high-quality aluminum profile. Surface finish Silver Anodised. Direct/indirect light distribution. Colour temperature: 3000K (Warm White). Colour Rendering Index (CRI): >80. Lens Louvre: precision lenses with louvre. High glare limitation, compatible for office applications. UGR<=16. Reflector: Satin Silver. Dimmable DALI. LxWxH (rectangular). L=1002mm. W= 55mm. H=85mm. Y-cord suspension with power supply cable and ceiling rose (Set). Pendant length max 1500mm. Power supply: transparent.

UGR UGR<=16
Photometric code 8 30 / 3 3 9
Photobiological class RG0 (EN62471)

Indoor/Outdoor Indoor: ta [ambient] max. 25°C

Weight (kg) 4,1kg