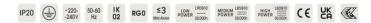

Ceiling rose: Matching luminaire's surface colour. Highpower current. 5928lm. 48W. 4,1kg. Binning initial <= MacAdam 3. IP20. Protection class I. CE, UKCA marking. Prüfzeichen: ENEC. IK02. 220-240V. 50-60 Hz. RG0 (EN62471). Luminous flux reduction up to 0,4%/1.000 operating hours. Nominal failure rate: 0,2%/1.000 operating hours. L80B10 (tq 25°C) = 50.000h. 5 years warranty. Manufacturer: Lightnet GmbH, ISO 9001:2015 and 50001:2018 certified.

Suspension Y-susp. (Set)

Ceiling rose colour Ceiling rose: Matching luminaire`s

surface colour

Pendant length (mm) Pendant length max 1500mm

Degree of protection IP20

Certification Prüfzeichen: ENEC

Cable Colour Power supply: transparent LED lifetime L80B10 (tq 25°C) = 50.000h

UGR UGR<=16
Photometric code 8 30 / 3 3 9
Photobiological class RG0 (EN62471)

Indoor/Outdoor Indoor: ta [ambient] max. 25°C

Weight (kg) 4,1kg