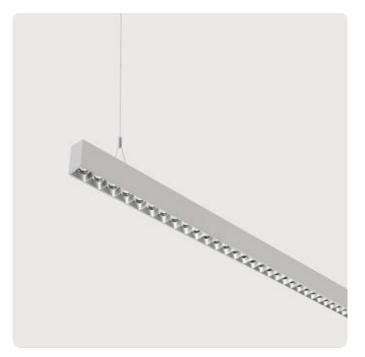

## Matric-R3

Pendant light-line - Direct/indirect light distribution

Article code: LR3LEL-830H-L1002-YA

Illustrations may only be similar and serve as an orientation.

Matric-R3. LED. Pendant light-line. Luminaire body made of high-quality aluminum profile. Surface finish Silver Anodised. Direct/indirect light distribution. Colour temperature: 3000K (Warm White). Colour Rendering Index (CRI): >80. Lens Louvre: precision lenses with louvre. High glare limitation, compatible for office applications. UGR<=16. Reflector: Satin Silver. Dimmable DALI. LxWxH (rectangular). L=1002mm. W= 55mm. H=85mm. Y-cord suspension with power supply cable and ceiling rose (Set). Pendant length max 1500mm. Power supply: transparent.

Productname Matric-R3 Lamp LED

Installation Type Pendant light-line Surface finish Silver Anodised

Light characteristics Direct/indirect light distribution

Colour temperature 3000K
Colour Rendering Index (CRI) CRI>80
Optical system Lens Louvre

Reflector Colour Inside Reflector: Satin Silver
Control Dimmable (DALI)
Length L/Diameter D (mm) L=1002mm
Width W (mm) W=55mm

Width W (mm) W=55mm
Height H (mm) H=85mm
Current/Power High-Power
Luminous Flux 5928lm
Power consumption 48W