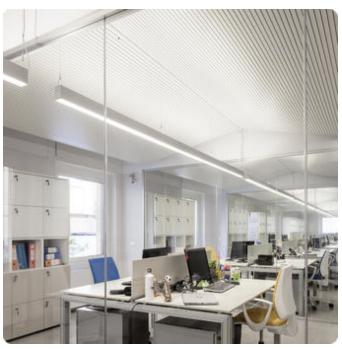

## Matric-R3

Pendant light-line - Direct/indirect light distribution

Article code: LR3LEL-830H-L1002-YA

Illustrations may only be similar and serve as an orientation.

Matric-R3. LED. Pendant light-line. Luminaire body made of high-quality aluminum profile. Surface finish Silver Anodised. Direct/indirect light distribution. Colour temperature: 3000K (Warm White). Colour Rendering Index (CRI): >80. Lens Louvre: precision lenses with louvre. High glare limitation, compatible for office applications. UGR<=16. Reflector: Satin Silver. Dimmable DALI. LxWxH (rectangular). L=1002mm. W= 55mm. H=85mm. Y-cord suspension with power supply cable and ceiling rose (Set). Pendant length max 1500mm. Power supply: transparent.