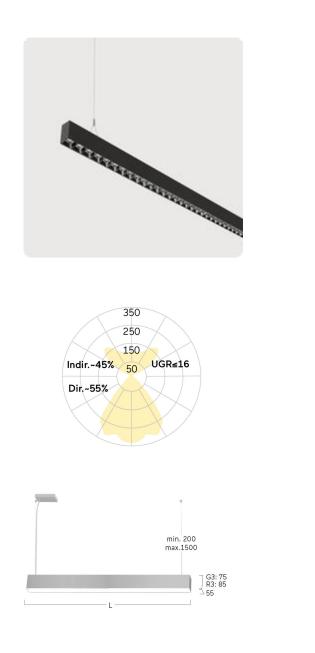

### Matric-R3

Pendant light-line - Direct/indirect light distribution

Illustrations may only be similar and serve as an orientation.

Matric-R3. LED. Pendant light-line. Luminaire body made of high-quality aluminum profile. Surface finish Jet Black. Direct/indirect light distribution. Colour temperature: 4000K (Cool White). Colour Rendering Index (CRI): >80. Lens Louvre: precision lenses with louvre. High glare limitation, compatible for office applications. UGR<=16. Reflector: Jet Black. Dimmable DALI. LxWxH (rectangular). L=1502mm. W= 55mm. H=85mm. Y-cord suspension with power supply cable and ceiling rose (Set). Pendant length max 1500mm.

Productname Matric-R3 Lamp LED Installation Type Pendant light-line Surface finish Jet Black Light characteristics Direct/indirect light distribution 4000K Colour temperature Colour Rendering Index (CRI) CRI>80 Optical system Lens Louvre Reflector Colour Inside Reflector: Jet Black Control Dimmable (DALI) Length L/Diameter D (mm) L=1502mm Width W (mm) W=55mm Height H (mm) H=85mm Current/Power High-Power Luminous Flux 9660lm 71W Power consumption Suspension Y-susp. (Set) Ceiling rose colour Ceiling rose: Matching luminaire`s surface colour Pendant length (mm) Pendant length max 1500mm Degree of protection IP20 Certification Prüfzeichen: ENEC Cable Colour Power supply: transparent LED lifetime L80B10 (tq 25°C) = 50.000h UGR UGR<=16 Photometric code 840/339 Photobiological class RG0 (EN62471) Indoor/Outdoor Indoor: ta [ambient] max. 25°C Weight (kg) 5,6kg