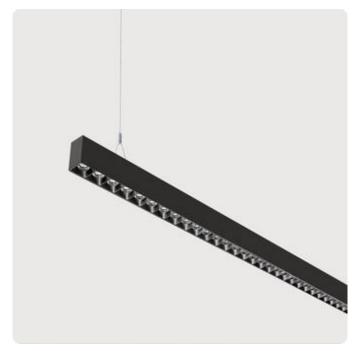

### Matric-R3

Pendant light-line - Direct/indirect light distribution

Illustrations may only be similar and serve as an orientation.

Matric-R3. LED. Pendant light-line. Luminaire body made of high-quality aluminum profile. Surface finish Jet Black. Direct/indirect light distribution. Colour temperature: 4000K (Cool White). Colour Rendering Index (CRI): >80. Lens Louvre: precision lenses with louvre. High glare limitation, compatible for office applications. UGR<=16. Reflector: Jet Black. Dimmable DALI. LxWxH (rectangular). L=1502mm. W= 55mm. H=85mm. Y-cord suspension with power supply cable and ceiling rose (Set). Pendant length max 1500mm.

Productname Matric-R3 Lamp LED Installation Type Pendant light-line Surface finish Jet Black Light characteristics Direct/indirect light distribution 4000K Colour temperature Colour Rendering Index (CRI) CRI>80 Optical system Lens Louvre Reflector Colour Inside Reflector: Jet Black Control Dimmable (DALI) Length L/Diameter D (mm) L=1502mm Width W (mm) W=55mm Height H (mm) H=85mm Current/Power High-Power Luminous Flux 9660lm 71W Power consumption Suspension Y-susp. (Set) Ceiling rose colour Ceiling rose: Matching luminaire`s surface colour Pendant length (mm) Pendant length max 1500mm Degree of protection IP20 Certification Prüfzeichen: ENEC Cable Colour Power supply: transparent LED lifetime L80B10 (tq 25°C) = 50.000h UGR UGR<=16 Photometric code 840/339 Photobiological class RG0 (EN62471) Indoor/Outdoor Indoor: ta [ambient] max. 25°C Weight (kg) 5,6kg