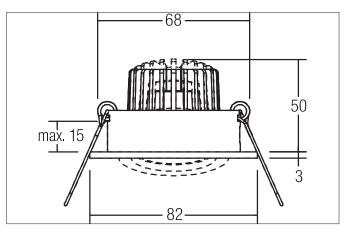

#### Tender

LED recessed spot, Round. Toolless ceiling installation by installation springs. Ceiling cut-out Ø 68 mm, Installation depth 50 mm, Outer diameter 82 mm, Weight 0,140 kg, Reflector silver with rotattionssymmetrical, deep, wide distributed light intensity. optimal light distribution due to a glass transparent cover. Luminous flux 310 lm, Power 1 x 3 W, System Efficiency 103 lm/W, Light colour warm white, Correlated color temprature (CCT) 3.000 K, Colour rendering index CRI > 80, Housing material: Aluminium / Glass, Colour: Alu, Permissible ambient temperature (ta): -20 °C - +25 °C, Protection class (EN 61140): III, Degree of protection (DIN EN 60529): IP20. For connection to an external driver, which is not included in the scope of delivery of the luminaire. Depending on driver dimmable.

#### **Product Benefits**

- Round recessed spotlight made of solid aluminum with
- glass cover.
- Easy and tool-free mounting.
- CRI > 80.
- Low installation depth 50 mm, diameter 82 mm, Ceiling cut-out 68 mm.
- Ceiling thickness maximum 13 mm.
- Large article variance in terms of housing color and color temperature.
- Power supply with 350 mA.
- Alternatively available in square design.

Article no. 12373253

Light. For Generations.

| Article data       |                   |
|--------------------|-------------------|
| Article no.        | 12373253          |
| GTIN               | 4251433946519     |
| Series name        | PAYTON-R          |
| Short description  | LED recessed spot |
| Material           | Aluminium / Glass |
| Colour             | Alu               |
| Type of surface    | Matt              |
| Shape              | Round             |
| Outer diameter     | 82 mm             |
| Built-in diameter  | 68 mm             |
| Installation depth | 50 mm             |
| Hight              | 3 mm              |
| Weight             | 0.140 kg          |

| Mounting technology    |                                           |
|------------------------|-------------------------------------------|
| Mounting method        | Recessed mounting                         |
| Place of installation  | Ceiling-mounted                           |
| Adjustability          | Pivoted                                   |
| Swivel angle           | 20°                                       |
| Max. ceiling thickness | 13 mm                                     |
| Further references     | No cover with thermal insulation material |
| Material cover         | Glass transparent                         |
| Circlip                | Without circlip                           |