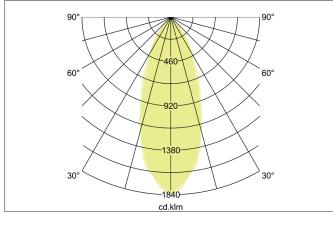

| Lighting technology |            |  |
|---------------------|------------|--|
| Colour temperature  | 3.000 K    |  |
| Light colour        | White      |  |
| Light output        | Direct     |  |
| Luminous flux       | 310 lm     |  |
| System efficiency   | 103 lm/W   |  |
| Colour rendering    | CRI > 80   |  |
| Reflector           | High-gloss |  |
| Reflektorfarbe      | silver     |  |
| Beam angle          | 38°        |  |
| Light sharing       | Symmetric  |  |