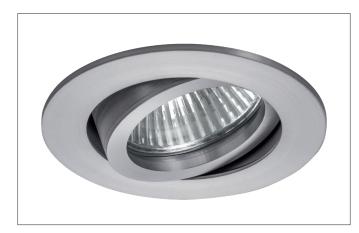

#### Tender

LED recessed spot, Round. Toolless ceiling installation by installation springs. Ceiling cut-out Ø 68 mm, Installation depth 50 mm, Outer diameter 82 mm, Weight 0,140 kg, Reflector silver with rotattionssymmetrical, deep, wide distributed light intensity. optimal light distribution due to a glass transparent cover. Luminous flux 310 lm, Power 1 x 3 W, System Efficiency 103 lm/W, Light colour warm white, Correlated color temprature (CCT) 3.000 K, Colour rendering index CRI > 80, Housing material: Aluminium / Glass, Colour: Alu, Permissible ambient temperature (ta): -20 °C - +25 °C, Protection class (EN 61140): III, Degree of protection (DIN EN 60529): IP20. For connection to an external driver, which is not included in the scope of delivery of the luminaire. Depending on driver dimmable.

#### **Product Benefits**

- Round recessed spotlight made of solid aluminum with
- glass cover.
- Easy and tool-free mounting.
- CRI > 80.
- Low installation depth 50 mm, diameter 82 mm, Ceiling cut-out 68 mm.
- Ceiling thickness maximum 13 mm.
- Large article variance in terms of housing color and color temperature.
- Power supply with 350 mA.
- Alternatively available in square design.