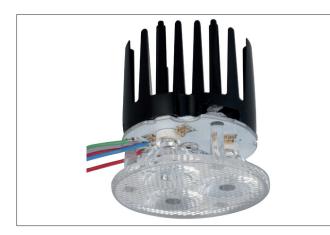

## LED insert with lens optics MR16, RGB

Artikel-Nr. 18101001

## Tender

LED insert with lens optics MR16, RGB, roundRGB module, connecting cable: 5-core, control: negative, common anode (C.A.). Light flux: red: 65 lm | green: 135 lm | blue: 30 lm. Material: Aluminium / Plastic, Degree of protection: according to DIN EN 60529 IP20, Protection class: (EN 61140) III, Voltage: 12V, Power: 13.8W, Amount of light sources / fittings: 3.0 Qty, Beam angle: 45°.

| Article data        |                                       |
|---------------------|---------------------------------------|
| Artikel-Nr.         | 18101001                              |
| GTIN                | 4250047784111                         |
| Kurzbeschreibung    | LED insert with lens optics MR16, RGB |
| Material            | Aluminium / Plastic                   |
| Shape               | round                                 |
| Outer diameter      | 51 mm                                 |
| Aufbauhöhe          | 52 mm                                 |
| weight              | 0.114 kg                              |
|                     |                                       |
| Lighting technology |                                       |
| Colour temperature  | RGB                                   |
| Beam angle          | 45 °                                  |
| Light sharing       | Symmetric                             |
|                     |                                       |
| Packing data        |                                       |
| Crease weight       | 0.151.k-                              |