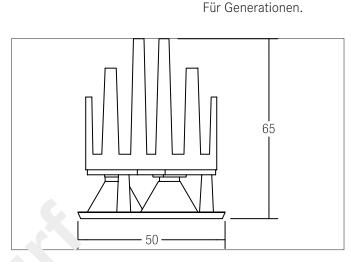

| Article data        |                                       |
|---------------------|---------------------------------------|
| Artikel-Nr.         | 18101001                              |
| GTIN                | 4250047784111                         |
| Kurzbeschreibung    | LED insert with lens optics MR16, RGB |
| Material            | Aluminium / Plastic                   |
| Shape               | round                                 |
| Outer diameter      | 51 mm                                 |
| Aufbauhöhe          | 52 mm                                 |
| weight              | 0.114 kg                              |
|                     |                                       |
| Lighting technology |                                       |
| Colour temperature  | RGB                                   |
| Beam angle          | 45 °                                  |
| Light sharing       | Symmetric                             |
|                     |                                       |
| Packing data        |                                       |
| Crease weight       | 0.151.k-                              |