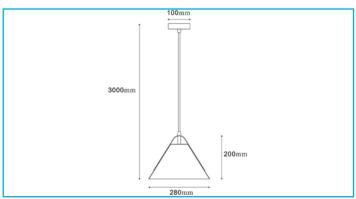

Motion Detector No.

**Execution** Without lamp

Light Exit Surfaces1Light characteristicsDirectLight directionBelow

Length200 mmDiameter280 mmBase height25 mmBase diameter100 mmPendulum Length max.3000 mmProduct weight1025 g