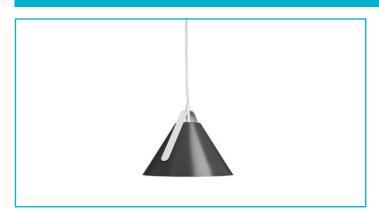

## Pendant lamp Diversity, 1x max. 40 W E27, Grey

As colourful as life itself - With the DIVERSITY, greater colour and variety are the aspiration. The pendant lamp series based on a patented design by Johannes Tomm offers seven colours to choose from and can be combined as desired. The DIVERSITY is also striking in rooms with high ceilings with a cable length of three metres. The retrofit compatibility with any A60 E27 lamp allows even greater variety.