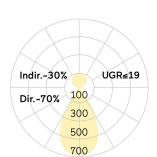

## Ringo Star-P5

Pendant luminaire - Direct/indirect light distribution

Illustrations may only be similar and serve as an orientation.

Ringo Star-P5. LED. Pendant luminaire. Luminaire body made of aluminium profile with 40mm profile width. Surface finish Jet Black. Direct/indirect light distribution. Colour temperature: 4000K (Cool White). Colour Rendering Index (CRI): >80. Lens Louvre: precision lenses with louvre for wide and symmetrical light distribution. High glare limitation, compatible for office applications. UGR<=19. Reflector: Jet Black. Blind Plate. Switchable. DxHxW (round). D=370mm. W=40mm. H=40mm. Rod suspension

Ceiling rose colour Ceiling rose: Matching luminaire`s

surface colour

Pendant length (mm) Pendant length on request

Degree of protection IP20

LED lifetime L90B10 (tq  $25^{\circ}$ C) = 50.000h

UGR UGR<=19
Photometric code 8 40 / 3 3 9
Photobiological class RG0 (EN62471)