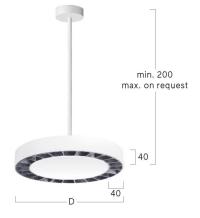

## Ringo Star-P5

Pendant luminaire - Direct/indirect light distribution

Illustrations may only be similar and serve as an orientation.

Ringo Star-P5. LED. Pendant luminaire. Luminaire body made of aluminium profile with 40mm profile width. Surface finish Jet Black. Direct/indirect light distribution. Colour temperature: 4000K (Cool White). Colour Rendering Index (CRI): >80. Lens Louvre: precision lenses with louvre for wide and symmetrical light distribution. High glare limitation, compatible for office applications. UGR<=19. Reflector: Jet Black. Blind Plate. Switchable. DxHxW (round). D=370mm. W=40mm. H=40mm. Rod suspension

with ceiling rose (Set). Pendant length on request. Ceiling rose: Matching luminaire`s surface colour. Low-power current. 3430lm. 27W. 4,3kg. Binning initial <= MacAdam 3. IP20. Protection class I. CE, UKCA marking. IK02. 220-240V. 50-60 Hz. RG0 (EN62471). Luminous flux reduction up to 0,2%/1.000 operating hours. Nominal failure rate: 0,2%/1.000 operating hours. L90B10 (tq 25°C) = 50.000h. 5 years warranty. Manufacturer: Lightnet GmbH, ISO 9001:2015 and 50001:2018 certified.