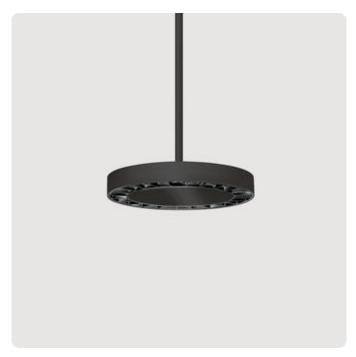

## Ringo Star-P5

Pendant luminaire - Direct/indirect light distribution

Illustrations may only be similar and serve as an orientation.

Ringo Star-P5. LED. Pendant luminaire. Luminaire body made of aluminium profile with 40mm profile width. Surface finish Jet Black. Direct/indirect light distribution. Colour temperature: 4000K (Cool White). Colour Rendering Index (CRI): >80. Lens Louvre: precision lenses with louvre for wide and symmetrical light distribution. High glare limitation, compatible for office applications. UGR<=19. Reflector: Jet Black. Blind Plate. Switchable. DxHxW (round). D=370mm. W=40mm. H=40mm. Rod suspension

with ceiling rose (Set). Pendant length on request. Ceiling rose: Matching luminaire`s surface colour. Low-power current. 3430lm. 27W. 4,3kg. Binning initial <= MacAdam 3. IP20. Protection class I. CE, UKCA marking. IK02. 220-240V. 50-60 Hz. RG0 (EN62471). Luminous flux reduction up to 0,2%/1.000 operating hours. Nominal failure rate: 0,2%/1.000 operating hours. L90B10 (tq 25°C) = 50.000h. 5 years warranty. Manufacturer: Lightnet GmbH, ISO 9001:2015 and 50001:2018 certified.

Article code: RP5LBE-840E-D370-PB-BP