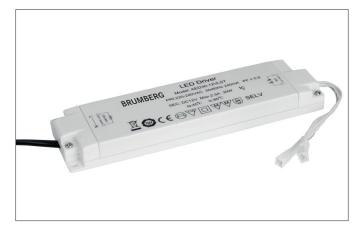

## **LED power supply 12 V DC, on/off switchable** Article no. 17110000

Light. For Generations.

| Article data      |                                                                                            |
|-------------------|--------------------------------------------------------------------------------------------|
| Article no.       | 17110000                                                                                   |
| GTIN              | 4250047782704                                                                              |
| Short description | LED power supply 12 V DC, on/off switchable                                                |
| Material          | Plastic                                                                                    |
| Length            | 185 mm                                                                                     |
| Width             | 48 mm                                                                                      |
| Hight             | 20 mm                                                                                      |
| Scope of delivery | Incl. 2,000 mm input cable (Euro flat plug) and 2 x 150 mm output cable with a plug system |
| Weight            | 0.240 kg                                                                                   |