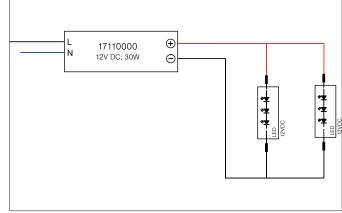

## **LED power supply 12 V DC, on/off switchable** Article no. 17110000

Light. For Generations.

## Tender

LED power supply 12 V DC, on/off. This power supply unit is equipped with safety devices which protect it against overvoltage, short-circuit as well as thermal and electric overloads. Material: Plastic, Degree of protection: according to DIN EN 60529 IP20, Protection class: (EN 61140) II, Voltage: 12V, Power: 30W, Control: on/off.

| Article data      |                                                                                            |
|-------------------|--------------------------------------------------------------------------------------------|
| Article no.       | 17110000                                                                                   |
| GTIN              | 4250047782704                                                                              |
| Short description | LED power supply 12 V DC, on/off switchable                                                |
| Material          | Plastic                                                                                    |
| Length            | 185 mm                                                                                     |
| Width             | 48 mm                                                                                      |
| Hight             | 20 mm                                                                                      |
| Scope of delivery | Incl. 2,000 mm input cable (Euro flat plug) and 2 x 150 mm output cable with a plug system |
| Weight            | 0.240 kg                                                                                   |