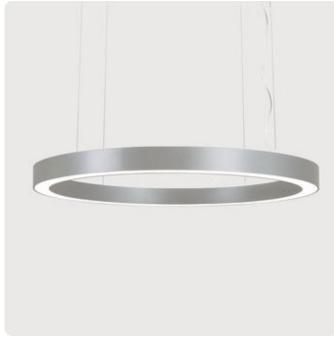

### Ringo Star-G3

Pendant luminaire - Direct light distribution

Illustrations may only be similar and serve as an orientation.

Ringo Star-G3. LED. Pendant luminaire. Luminaire body made of aluminium profile with 60mm track width. Surface finish Radiant Silver. Direct only light distribution. Colour temperature: 3000K (Warm White). Colour Rendering Index (CRI): >80. Opal diffuser for enhanced light transmission and perfect uniform illumination. Switchable. DxHxW (round). D= 1200mm. W=60mm. H=85mm. Cord suspension for parallel installation with power supply cable and ceiling rose (Set). Pendant length max 4000mm.