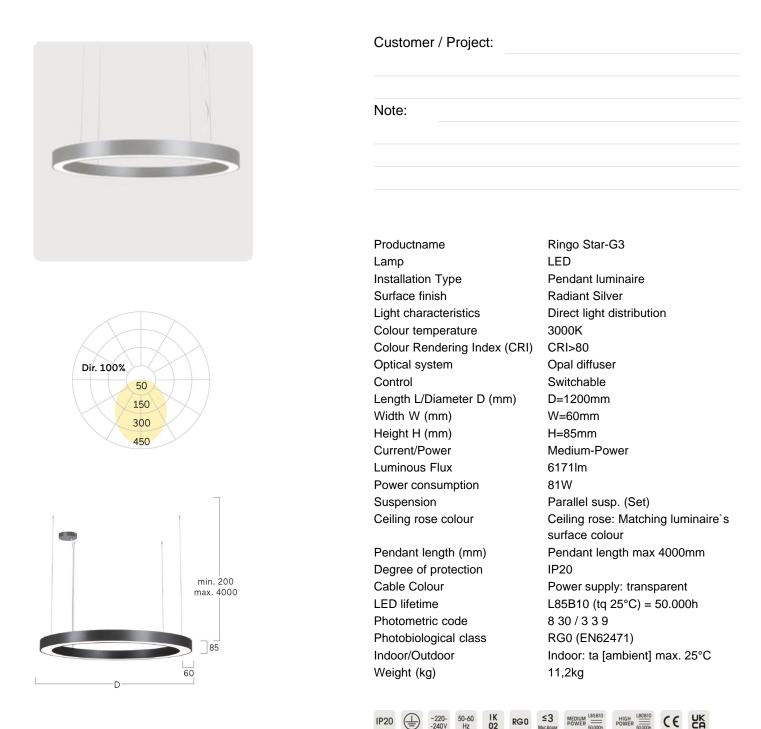

### Ringo Star-G3

Pendant luminaire - Direct light distribution

Illustrations may only be similar and serve as an orientation.

Ringo Star-G3. LED. Pendant luminaire. Luminaire body made of aluminium profile with 60mm track width. Surface finish Radiant Silver. Direct only light distribution. Colour temperature: 3000K (Warm White). Colour Rendering Index (CRI): >80. Opal diffuser for enhanced light transmission and perfect uniform illumination. Switchable. DxHxW (round). D= 1200mm. W=60mm. H=85mm. Cord suspension for parallel installation with power supply cable and ceiling rose (Set). Pendant length max 4000mm.

Power supply: transparent. Ceiling rose: Matching luminaire`s surface colour. Medium-power current. 6171lm. 81W. 11,2kg. Binning initial <= MacAdam 3. IP20. Protection class I. CE, UKCA marking. IK02. 220-240V. 50-60 Hz. RG0 (EN62471). Luminous flux reduction up to 0,3%/1.000 operating hours. Nominal failure rate: 0,2%/1.000 operating hours. L85B10 (tq 25°C) = 50.000h. 5 years warranty. Manufacturer: Lightnet GmbH, ISO 9001:2015 and 50001:2018 certified.

#### Article code: RG3OSE-830M-D1200-K