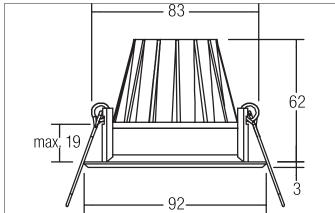

#### Tender

LED recessed downlight, Round. Toolless ceiling installation by installation springs. Ceiling cut-out Ø 83 mm, Installation depth 62 mm, Outer diameter 92 mm, Weight 0,145 kg, Reflector silver with rotattionssymmetrical, deep, wide distributed light intensity. optimal light distribution due to a glass transparent cover. Luminous flux 660 lm, Power 1 x 7 W, System Efficiency 94 lm/W, Light colour neutral white, Correlated color temprature (CCT) 4.000 K, Colour rendering index CRI > 80, Rated life time L70/B50 at 25 °C: 50000 h, Housing material: Aluminium / Glass, Colour: White, Permissible ambient temperature (ta): -20 °C - +25 °C, Protection class (EN 61140): III, Degree of protection (DIN EN 60529): IP20. For connection to an external driver, which is not included in the scope of delivery of the luminaire. Depending on driver dimmable.

## **BOWL-R LED recessed downlight**

Article no. 12520074

Light. For Generations.

| Article data       |                        |
|--------------------|------------------------|
| Article no.        | 12520074               |
| GTIN               | 4251433917861          |
| Series name        | BOWL-R                 |
| Short description  | LED recessed downlight |
| Material           | Aluminium / Glass      |
| Colour             | White                  |
| Type of surface    | Matt                   |
| Shape              | Round                  |
| Outer diameter     | 92 mm                  |
| Built-in diameter  | 83 mm                  |
| Installation depth | 62 mm                  |
| Hight              | 3 mm                   |
| Weight             | 0.145 kg               |

| Mounting technology    |                                           |
|------------------------|-------------------------------------------|
| Mounting method        | Recessed mounting                         |
| Place of installation  | Ceiling-mounted                           |
| Adjustability          | Not adjustable                            |
| Max. ceiling thickness | 19 mm                                     |
| Further references     | No cover with thermal insulation material |
| Material cover         | Glass transparent                         |