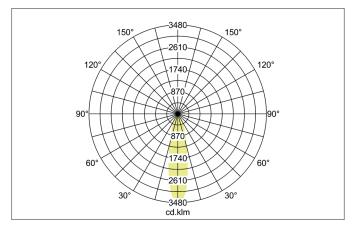

| Lighting technology |            |
|---------------------|------------|
| Colour temperature  | 4.000 K    |
| Light colour        | White      |
| Light output        | Direct     |
| Luminous flux       | 660 lm     |
| System efficiency   | 94 lm/W    |
| Colour rendering    | CRI > 80   |
| Reflector           | High-gloss |
| Reflektorfarbe      | silver     |
| Beam angle          | 30°        |
| Light sharing       | Symmetric  |