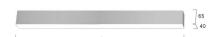

## Matric-AX

Surface mounted light-line - Direct light distribution

Illustrations may only be similar and serve as an orientation.

Matric-AX. LED. Wall or ceiling mounted light-line. Luminaire body made of high-quality aluminum profile. Surface finish Silver Anodised. Direct only light distribution. Colour temperature: 3000K (Warm White). Colour Rendering Index (CRI): >80. Lens Louvre: precision lenses with louvre for wide and symmetrical light distribution. High glare limitation, compatible for office applications. UGR<=19. Reflector: Satin Silver. Switchable. LxWxH (rectangular).

L=930mm. W=40mm. H=65mm. Low-power current. 1459lm. 12W. 1,9kg. Binning initial <= MacAdam 3. IP20. Protection class I. CE, UKCA marking. Prüfzeichen: ENEC. IK02. 220-240V. 50-60 Hz. RG0 (EN62471). Luminous flux reduction up to 0,2%/1.000 operating hours. Nominal failure rate: 0,2%/1.000 operating hours. L90B10 (tq 25°C) = 50.000h. 5 years warranty. Manufacturer: Lightnet GmbH, ISO 9001:2015 and 50001:2018 certified.

Reflector Colour Inside Reflector: Satin Silver

Control Switchable

Length L/Diameter D (mm) L=930mm Width W (mm) W=40mm Height H (mm) H=65mm Current/Power Low-Power Luminous Flux 1459lm Power consumption 12W Degree of protection IP20