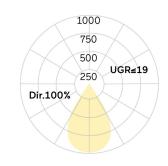

## Matric-AX

Surface mounted light-line - Direct light distribution

Illustrations may only be similar and serve as an orientation.

Matric-AX. LED. Wall or ceiling mounted light-line. Luminaire body made of high-quality aluminum profile. Surface finish Silver Anodised. Direct only light distribution. Colour temperature: 3000K (Warm White). Colour Rendering Index (CRI): >80. Lens Louvre: precision lenses with louvre for wide and symmetrical light distribution. High glare limitation, compatible for office applications. UGR<=19. Reflector: Satin Silver. Switchable. LxWxH (rectangular).

Certification Prüfzeichen: ENEC

LED lifetime L90B10 (tq  $25^{\circ}$ C) = 50.000h

**UGR** UGR<=19 Photometric code 8 30 / 3 3 9 Photobiological class RG0 (EN62471)

Indoor/Outdoor Indoor: ta [ambient] max. 25°C