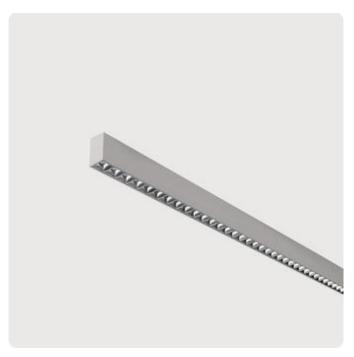

## Matric-AX

Surface mounted light-line - Direct light distribution

Illustrations may only be similar and serve as an orientation.

Matric-AX. LED. Wall or ceiling mounted light-line. Luminaire body made of high-quality aluminum profile. Surface finish Silver Anodised. Direct only light distribution. Colour temperature: 3000K (Warm White). Colour Rendering Index (CRI): >80. Lens Louvre: precision lenses with louvre for wide and symmetrical light distribution. High glare limitation, compatible for office applications. UGR<=19. Reflector: Satin Silver. Switchable. LxWxH (rectangular).

Productname Matric-AX LED Lamp

Installation Type Surface mounted light-line

Surface finish Silver Anodised Light characteristics Direct light distribution

3000K Colour temperature Colour Rendering Index (CRI) CRI>80 Optical system Lens Louvre

Reflector Colour Inside Reflector: Satin Silver

Control Switchable

Length L/Diameter D (mm) L=930mm Width W (mm) W=40mm Height H (mm) H=65mm Current/Power Low-Power Luminous Flux 1459lm Power consumption 12W Degree of protection IP20