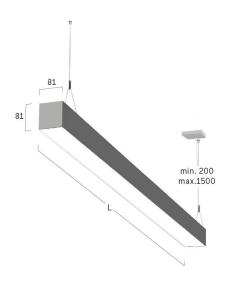

## Matric-G5

Pendant light-line - Direct light distribution

Article code: LG5AEE-840E-L1765-Y

Illustrations may only be similar and serve as an orientation.

Matric-G5. LED. Pendant light-line. Luminaire body made of high-quality aluminum profile. Surface finish Silver Anodised. Direct only light distribution. Colour temperature: 4000K (Cool White). Colour Rendering Index (CRI): >80. Microprismatic screen for uniform illumination and reduced luminance in office areas. UGR<=19. Switchable. LxWxH (rectangular). L= 1765mm. W=81mm. H=81mm. Y-cord suspension with power supply cable and ceiling rose (Set). Pendant length max 1500mm. Power supply: transparent.

Optical system Microprismatic screen

Control Switchable
Length L/Diameter D (mm) L=1765mm
Width W (mm) W=81mm
Height H (mm) H=81mm
Current/Power Low-Power
Luminous Flux 3010lm
Power consumption 27W

Suspension Y-susp. (Set)

Ceiling rose colour Ceiling rose: Matching luminaire`s

surface colour

Pendant length (mm) Pendant length max 1500mm

Degree of protection IP20

Certification Prüfzeichen: ENEC

Cable Colour Power supply: transparent LED lifetime L90B10 (tq 25°C) = 50.000h