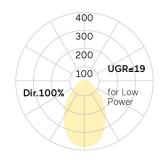

UGR UGR<=19
Photometric code 8 40 / 3 3 9
Photobiological class RG0 (EN62471)

Indoor/Outdoor Indoor: ta [ambient] max. 25°C

Weight (kg) 6kg