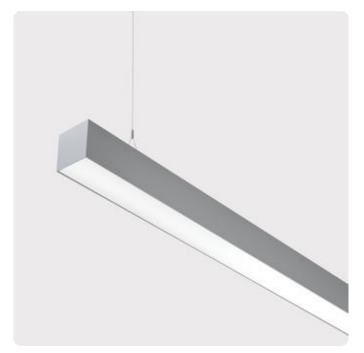

## Matric-G5

Pendant light-line - Direct light distribution

Article code: LG5AEE-840E-L1765-Y

Illustrations may only be similar and serve as an orientation.

Matric-G5. LED. Pendant light-line. Luminaire body made of high-quality aluminum profile. Surface finish Silver Anodised. Direct only light distribution. Colour temperature: 4000K (Cool White). Colour Rendering Index (CRI): >80. Microprismatic screen for uniform illumination and reduced luminance in office areas. UGR<=19. Switchable. LxWxH (rectangular). L= 1765mm. W=81mm. H=81mm. Y-cord suspension with power supply cable and ceiling rose (Set). Pendant length max 1500mm. Power supply: transparent.

Productname Matric-G5 Lamp LED

Installation Type Pendant light-line
Surface finish Silver Anodised
Light characteristics Direct light distribution

Colour temperature 4000K Colour Rendering Index (CRI) CRI>80

Optical system Microprismatic screen

Control Switchable
Length L/Diameter D (mm) L=1765mm
Width W (mm) W=81mm
Height H (mm) H=81mm
Current/Power Low-Power
Luminous Flux 3010lm
Power consumption 27W

Suspension Y-susp. (Set)