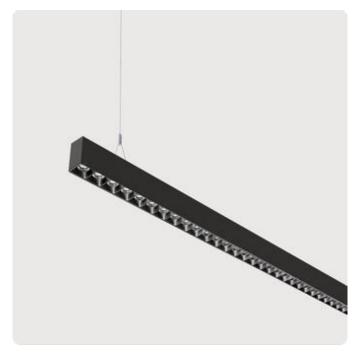

### Matric-R3

Pendant light-line - Direct/indirect light distribution

Illustrations may only be similar and serve as an orientation.

Matric-R3. LED. Pendant light-line. Luminaire body made of high-quality aluminum profile. Surface finish Jet Black. Direct/indirect light distribution. Colour temperature: 3000K (Warm White). Colour Rendering Index (CRI): >80. Lens Louvre: precision lenses with louvre. High glare limitation, compatible for office applications. UGR<=16. Reflector: Jet Black. Dimmable DALI. LxWxH (rectangular). L=1252mm. W= 55mm. H=85mm. Y-cord suspension with power supply cable and ceiling rose (Set). Pendant length max 1500mm. Power supply: transparent. Ceiling rose: Matching luminaire`s surface colour. High-power current. 7639lm. 61W. 4,8kg. Binning initial <= MacAdam 3. IP20. Protection class I. CE, UKCA marking. Prüfzeichen: ENEC. IK02. 220-240V. 50-60 Hz. RG0 (EN62471). Luminous flux reduction up to 0,4%/1.000 operating hours. Nominal failure rate: 0,2%/1.000 operating hours. L80B10 (tq 25°C) = 50.000h. 5 years warranty. Manufacturer: Lightnet GmbH, ISO 9001:2015 and 50001:2018 certified.

#### Article code: LR3LBL-830H-L1252-YB