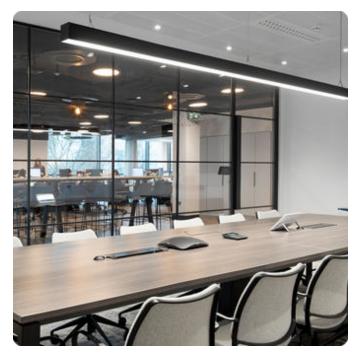

### Matric-R3

Pendant light-line - Direct/indirect light distribution

Illustrations may only be similar and serve as an orientation.

Matric-R3. LED. Pendant light-line. Luminaire body made of high-quality aluminum profile. Surface finish Jet Black. Direct/indirect light distribution. Colour temperature: 3000K (Warm White). Colour Rendering Index (CRI): >80. Lens Louvre: precision lenses with louvre. High glare limitation, compatible for office applications. UGR<=16. Reflector: Jet Black. Dimmable DALI. LxWxH (rectangular). L=1252mm. W= 55mm. H=85mm. Y-cord suspension with power supply cable and ceiling rose (Set). Pendant length max 1500mm. Power supply: transparent. Ceiling rose: Matching luminaire`s surface colour. High-power current. 7639lm. 61W. 4,8kg. Binning initial <= MacAdam 3. IP20. Protection class I. CE, UKCA marking. Prüfzeichen: ENEC. IK02. 220-240V. 50-60 Hz. RG0 (EN62471). Luminous flux reduction up to 0,4%/1.000 operating hours. Nominal failure rate: 0,2%/1.000 operating hours. L80B10 (tq 25°C) = 50.000h. 5 years warranty. Manufacturer: Lightnet GmbH, ISO 9001:2015 and 50001:2018 certified.

### Matric-R3

Pendant light-line - Direct/indirect light distribution