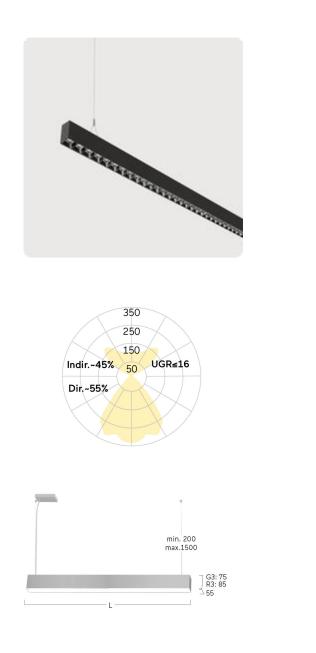

### Matric-R3

Pendant light-line - Direct/indirect light distribution

Illustrations may only be similar and serve as an orientation.

Matric-R3. LED. Pendant light-line. Luminaire body made of high-quality aluminum profile. Surface finish Jet Black. Direct/indirect light distribution. Colour temperature: 3000K (Warm White). Colour Rendering Index (CRI): >80. Lens Louvre: precision lenses with louvre. High glare limitation, compatible for office applications. UGR<=16. Reflector: Jet Black. Dimmable DALI. LxWxH (rectangular). L=1252mm. W= 55mm. H=85mm. Y-cord suspension with power supply cable and ceiling rose (Set). Pendant length max 1500mm. Power supply: transparent. Ceiling rose: Matching luminaire`s surface colour. High-power current. 7639lm. 61W. 4,8kg. Binning initial <= MacAdam 3. IP20. Protection class I. CE, UKCA marking. Prüfzeichen: ENEC. IK02. 220-240V. 50-60 Hz. RG0 (EN62471). Luminous flux reduction up to 0,4%/1.000 operating hours. Nominal failure rate: 0,2%/1.000 operating hours. L80B10 (tq 25°C) = 50.000h. 5 years warranty. Manufacturer: Lightnet GmbH, ISO 9001:2015 and 50001:2018 certified.

#### Article code: LR3LBL-830H-L1252-YB

| Customer | / Project: |  |  |
|----------|------------|--|--|
|          |            |  |  |
| Note:    |            |  |  |
|          |            |  |  |

Productname Matric-R3 Lamp LED Installation Type Pendant light-line Surface finish Jet Black Light characteristics Direct/indirect light distribution Colour temperature 3000K Colour Rendering Index (CRI) CRI>80 Optical system Lens Louvre Reflector Colour Inside Reflector: Jet Black Control Dimmable (DALI) Length L/Diameter D (mm) L=1252mm Width W (mm) W=55mm Height H (mm) H=85mm Current/Power High-Power Luminous Flux 7639lm 61W Power consumption Suspension Y-susp. (Set) Ceiling rose colour Ceiling rose: Matching luminaire`s surface colour Pendant length (mm) Pendant length max 1500mm Degree of protection IP20 Certification Prüfzeichen: ENEC Cable Colour Power supply: transparent LED lifetime L80B10 (tq 25°C) = 50.000h UGR UGR<=16 Photometric code 8 30 / 3 3 9 Photobiological class RG0 (EN62471) Indoor/Outdoor Indoor: ta [ambient] max. 25°C Weight (kg) 4,8kg