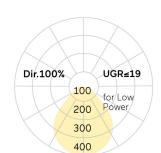

## Basic-A1

Surface mounted luminaire - Direct light distribution

Article code: BA1ABE-840E-D600

Illustrations may only be similar and serve as an orientation.

Basic-A1. LED. Surface mounted luminaire for wall or ceiling mounting with minimalist edge. Luminaire body made of high-quality aluminum profile. Surface finish Jet Black. Direct only light distribution. Colour temperature: 4000K (Cool White). Colour Rendering Index (CRI): >80. Microprismatic screen for uniform illumination and reduced luminance in office areas. UGR<=19. Switchable. DxH (round). D=600mm. H=75mm. Low-power current. 3860lm.

Certification Prüfzeichen: ENEC

LED lifetime L90B10 (tq  $25^{\circ}$ C) = 50.000h

**UGR** UGR<=19 Photometric code 8 40 / 3 3 9 Photobiological class RG0 (EN62471)

Indoor/Outdoor Indoor: ta [ambient] max. 25°C