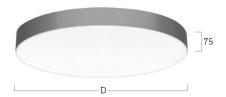

## Basic-A1

Surface mounted luminaire - Direct light distribution

Article code: BA1ABE-840E-D600

Illustrations may only be similar and serve as an orientation.

Basic-A1. LED. Surface mounted luminaire for wall or ceiling mounting with minimalist edge. Luminaire body made of high-quality aluminum profile. Surface finish Jet Black. Direct only light distribution. Colour temperature: 4000K (Cool White). Colour Rendering Index (CRI): >80. Microprismatic screen for uniform illumination and reduced luminance in office areas. UGR<=19. Switchable. DxH (round). D=600mm. H=75mm. Low-power current. 3860lm.

4000K Colour temperature Colour Rendering Index (CRI) CRI>80

Optical system Microprismatic screen

Control Switchable Length L/Diameter D (mm) D=600mm Height H (mm) H=75mm Current/Power Low-Power Luminous Flux 3860lm 25W Power consumption Degree of protection IP40