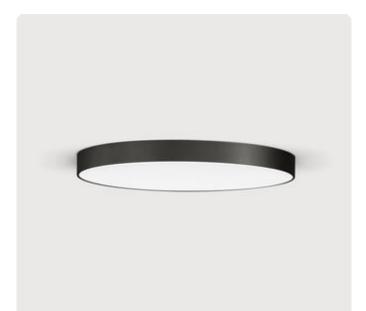

## Basic-A1

Surface mounted luminaire - Direct light distribution

Article code: BA1ABE-840E-D600

Illustrations may only be similar and serve as an orientation.

Basic-A1. LED. Surface mounted luminaire for wall or ceiling mounting with minimalist edge. Luminaire body made of high-quality aluminum profile. Surface finish Jet Black. Direct only light distribution. Colour temperature: 4000K (Cool White). Colour Rendering Index (CRI): >80. Microprismatic screen for uniform illumination and reduced luminance in office areas. UGR<=19. Switchable. DxH (round). D=600mm. H=75mm. Low-power current. 3860lm.

25W. 8,9kg. Binning initial <= MacAdam 3. IP40. Protection class I. CE, UKCA marking. Prüfzeichen: ENEC. IK02. 220-240V. 50-60 Hz. RG0 (EN62471). Luminous flux reduction up to 0,2%/1.000 operating hours. Nominal failure rate: 0,2%/1.000 operating hours. L90B10 (tq 25°C) = 50.000h. 5 years warranty. Manufacturer: Lightnet GmbH, ISO 9001:2015 and 50001:2018 certified.