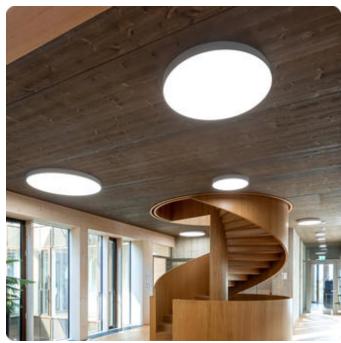

## Basic-A1

Surface mounted luminaire - Direct light distribution

Article code: BA1ABE-840E-D600

Illustrations may only be similar and serve as an orientation.

Basic-A1. LED. Surface mounted luminaire for wall or ceiling mounting with minimalist edge. Luminaire body made of high-quality aluminum profile. Surface finish Jet Black. Direct only light distribution. Colour temperature: 4000K (Cool White). Colour Rendering Index (CRI): >80. Microprismatic screen for uniform illumination and reduced luminance in office areas. UGR<=19. Switchable. DxH (round). D=600mm. H=75mm. Low-power current. 3860lm.