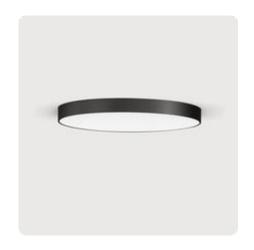

## Basic-A1

Surface mounted luminaire - Direct light distribution

Article code: BA1ABE-840E-D600

Productname Basic-A1 LED Lamp

Installation Type Surface mounted luminaire

Surface finish Jet Black

Light characteristics Direct light distribution

4000K Colour temperature Colour Rendering Index (CRI) CRI>80

Optical system Microprismatic screen

Control Switchable Length L/Diameter D (mm) D=600mm Height H (mm) H=75mm Current/Power Low-Power Luminous Flux 3860lm 25W Power consumption Degree of protection IP40