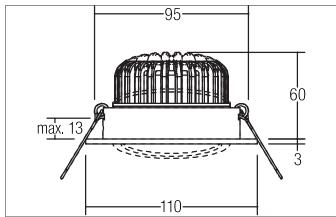

#### Tende

LED recessed spot, Round. Toolless ceiling installation by installation springs. Ceiling cut-out Ø 95 mm, Installation depth 60 mm, Outer diameter 110 mm, Weight 0,269 kg, Reflector silver with rotattionssymmetrical, deep, wide distributed light intensity. optimal light distribution due to a glass transparent cover. Luminous flux 1.230 lm, Power 1 x 12 W, System Efficiency 102 lm/W, Light colour warm white, Correlated color temprature (CCT) 3.000 K, Colour rendering index CRI > 80, Rated life time L80/B20 at 25 °C: 50000 h, Housing material: Aluminium / Glass, Colour: Black, Permissible ambient temperature (ta): -20 °C - +25 °C, Protection class (EN 61140): III, Degree of protection (DIN EN 60529): IP20. For connection to an external driver, which is not included in the scope of delivery of the luminaire. Depending on driver dimmable.

#### **Product Benefits**

- Round recessed spotlight made of solid aluminum with glass cover.
- Easy and tool-free mounting.
- CRI > 80.
- Low installation depth 60 mm, diameter 110 mm, Ceiling cut-out 95 mm.
- Ceiling thickness maximum 13 mm.
- Current rating with 350 mA.
- Alternatively available as set dimmable (trailing-edge phase dimmer), in version dim2warm and in square design available.

### **KERBY-R LED recessed spot**

Article no. 12395083

| Article data       |                   |
|--------------------|-------------------|
| Article no.        | 12395083          |
| GTIN               | 4251433946298     |
| Series name        | KERBY-R           |
| Short description  | LED recessed spot |
| Material           | Aluminium / Glass |
| Colour             | Black             |
| Type of surface    | Matt              |
| Shape              | Round             |
| Outer diameter     | 110 mm            |
| Built-in diameter  | 95 mm             |
| Installation depth | 60 mm             |
| Hight              | 3 mm              |
| Weight             | 0.269 kg          |

| Mounting technology    |                                                           |
|------------------------|-----------------------------------------------------------|
| Mounting method        | Recessed mounting                                         |
| Place of installation  | Ceiling-mounted                                           |
| Adjustability          | Pivoted                                                   |
| Swivel angle           | 15°                                                       |
| Max. ceiling thickness | 13 mm                                                     |
| Further references     | No mounting box No cover with thermal insulation material |
| Material cover         | Glass transparent                                         |