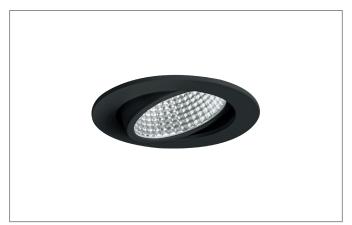

#### **KERBY-R LED recessed spot**

Article no. 12395083

Light. For Generations.

#### Tende

LED recessed spot, Round. Toolless ceiling installation by installation springs. Ceiling cut-out Ø 95 mm, Installation depth 60 mm, Outer diameter 110 mm, Weight 0,269 kg, Reflector silver with rotattionssymmetrical, deep, wide distributed light intensity. optimal light distribution due to a glass transparent cover. Luminous flux 1.230 lm, Power 1 x 12 W, System Efficiency 102 lm/W, Light colour warm white, Correlated color temprature (CCT) 3.000 K, Colour rendering index CRI > 80, Rated life time L80/B20 at 25 °C: 50000 h, Housing material: Aluminium / Glass, Colour: Black, Permissible ambient temperature (ta): -20 °C - +25 °C, Protection class (EN 61140): III, Degree of protection (DIN EN 60529): IP20. For connection to an external driver, which is not included in the scope of delivery of the luminaire. Depending on driver dimmable.

#### **Product Benefits**

- Round recessed spotlight made of solid aluminum with glass cover.
- Easy and tool-free mounting.
- CRI > 80.
- Low installation depth 60 mm, diameter 110 mm, Ceiling cut-out 95 mm.
- Ceiling thickness maximum 13 mm.
- Current rating with 350 mA.
- Alternatively available as set dimmable (trailing-edge phase dimmer), in version dim2warm and in square design available.