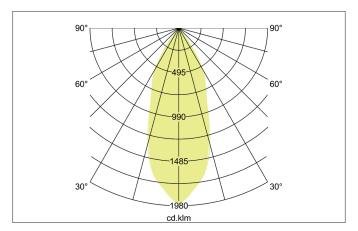

| Lighting technology |            |
|---------------------|------------|
| Colour temperature  | 3.000 K    |
| Light colour        | White      |
| Light output        | Direct     |
| Luminous flux       | 1,230 lm   |
| System efficiency   | 102 lm/W   |
| Colour rendering    | CRI > 80   |
| Reflector           | High-gloss |
| Reflektorfarbe      | silver     |
| Beam angle          | 38°        |
| Light sharing       | Symmetric  |